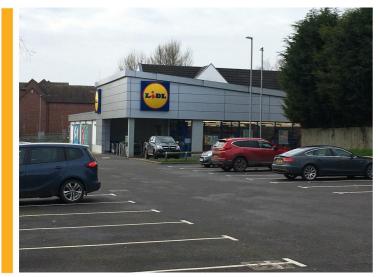

## PROMINENT RETAIL UNIT SOLD IN UTTOXETER

.....

Following the opening of LIDLs new flagship store at Brookside Road, Uttoxeter, FHP are pleased to announce the sale of the former Lidl store on Town Meadows Way in Uttoxeter.

This property comprised some 16,400ft<sup>2</sup> of retail space on 1.4 acres and has been sold to local property business AW Heritage Limited.

Phil Daniels of FHP who represented Lidl in the sale commented: