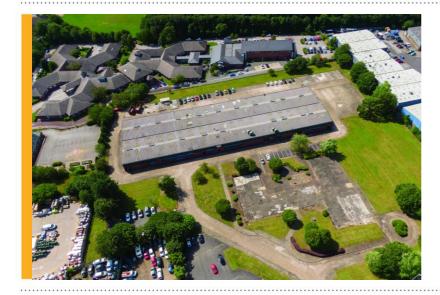

## **BIG UNIT, BIGGER SITE - 50,000FT<sup>2</sup> ON UP TO 6.5 ACRES AVAILABLE IN** KIRKBY IN ASHFIELD

It is true to say that any unit on an oversized site always attracts attention, therefore, we are pleased to bring to the market premises on Lowmoor Road at Kirkby in Ashfield which should, we expect, attract significant interest given the scarcity of buildings on such large sites as we have here of up to 6.5 acres.

Given that the building is to be refurbished throughout as well and can be adopted at this stage to an occupier's requirements, it is hoped that the building will be let very quickly.

To be marketed by Tim Gilbertson and Chris Proctor of FHP, they commented:

"In total the site extends to around 6.5 acres and we have just under 50,000ft<sup>2</sup> of space upon it, all to be refurbished by our client. It truly is a rare opportunity to rent a building of such a large plot and given the size of the plot, our client is actually happy to let the space with less than the 6.5 acres in total and retain part, so we really have a lot of flexibility here.

Being set within moments of Junction 28 of the M1 via the A38 as well, the positioning of the building is great and at a time when units of this size are really in short supply, we do hope that this will be well received in the market and provide a terrific new home for a local expanding company."