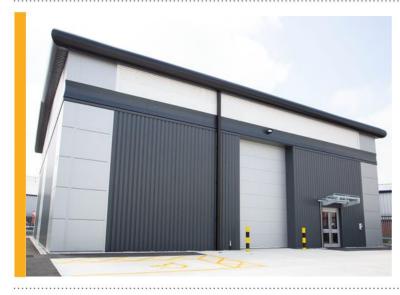

## **NEW BUILD WAREHOUSE** INVESTMENT SOLD IN **DERBY**

Acting on behalf of Clowes Developments (UK) Ltd, FHP Property Consultants have completed the investment sale of Unit A Crown Park, Parcel Terrace, Derby. The unit was built earlier in 2020 and let later that year on a new 15 year lease to Derbyshire Performance.

Darran Severn of FHP Property Consultants comments:

"Crown Park comprises six new build industrial/warehouse units ranging in size from 2,583ft $^2$  to 7,750ft $^2$ , all of which are finished to a high specification and are tenanted. Unit A is somewhat the jewel of the estate benefitting from a good sized self-contained yard to the front and rear of the property. The sale was secured at a price of £510,000 which represented a net initial yield of 6.24% after purchase costs.