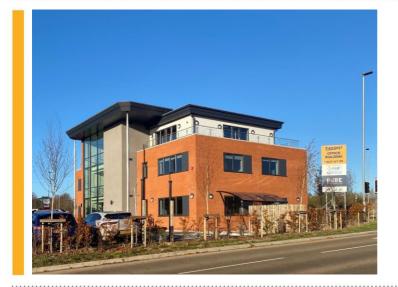

## GRADE A OFFICE DEVELOPMENT FULLY LET BY FHP

Toll Bar House, a 7,105ft<sup>2</sup> Grade A office development in Edwalton has now been fully let by FHP Property Consultants.

The imposing, three story modern office building is located on the edge of a major residential development next to Notcutts Wheatcroft that also includes an Aldi supermarket, Costa Coffee Drive-Thru and McDonald's restaurant. The property is well-located for West Bridgford, Nottingham, the A52 ring road, the A46 and J24 of the M1 motorway. Internally, the office suites provide open plan accommodation, benefitting from LED lighting, heating/cooling systems, shower facilities, with a feature full height glazed reception area and generous car parking facilities.

The building is now home to Oxalis Planning, T.Bailey Asset Management and IFS (UK) Ltd.

Thomas Szymkiw of FHP Property Consultants Office Department commented:

"Toll Bar House is one of the city's premier new office developments and I am absolutely delighted to have secured tenants for the building.