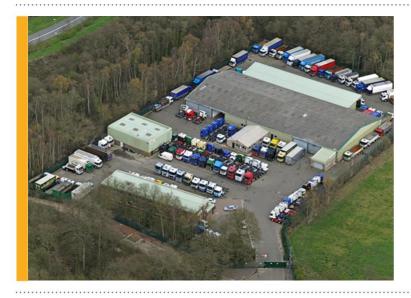

## Press release 2021

FHP Property Consultants are pleased to bring to the market this former Distribution Depot which is situated on Melbourne Road in Lount, Leicestershire.

The site is strategically located only 2 miles from Junction 13 of the A42 with Junction 23A of the M1 only 9 miles away to the north east.

The property sits on a self-contained site extending to approximately 3.2 acres and comprises a single storey warehouse, a separate workshop facility and a 2 storey office building. There are extensive hardsurfaced areas providing access, parking and loading facilities to each of the buildings as well as being suitable for open storage. The site also benefits from being recently fenced and gated.

The accommodation totals 37,302ft<sup>2</sup> and is available on new lease terms direct with the landlord at a rent of £165,000 per annum.

Darran Severn of FHP Property Consultants commented:

"This is a rear opportunity providing good warehouse/workshop accommodation situated on a securely fenced and gated large surfaced site, just off the motorway and Junction 23A. On that basis I am expecting a lot of interest and I look forward to hearing from any interested businesses. Whilst the site would suit a distribution business, it would also lend itself well to other uses such as general storage or vehicle parking."