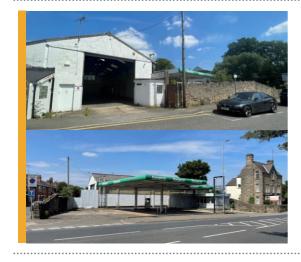

## **OFF-MARKET SALE COMPLETED ON FORMER PETROL STATION AND WAREHOUSE**

On behalf of private clients, Chris Proctor of FHP Property Consultants is delighted to confirm that the sales of 192 Nottingham Road, Mansfield and 2 Stanley Road, Mansfield have now completed. The properties were previously used by Europear for a car hire, car storage, car repairs, car washing and valeting site. Both sites have been purchased by Starfish Mansfield Ltd as an investment and potential redevelopment.