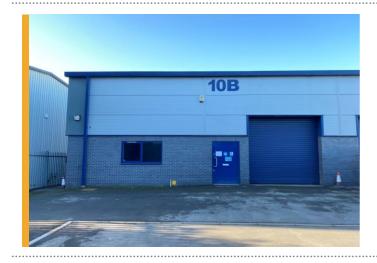

## FANTASTIC RESULT ALL ROUND AS FHP COMPLETES THE SALE OF A 1,219FT<sup>2</sup> INDUSTRIAL UNIT IN DERBY

On behalf of a private client, FHP Property Consultants confirm the sale of 10b Sawley Park, Derby to Derbyshire Flooring Contractors Ltd.

The property is a modern end-terraced industrial unit comprising 1,219ft<sup>2</sup> of clear span warehouse accommodation. The premises sits within Sawley Business Park, a well-occupied estate located off Nottingham Road which provides convenient access to Derby City Centre via Pentagon Island.