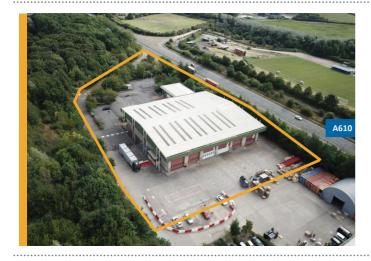

## **BESPOKE JOINERY MANUFACTURER** EXPANDS INTO 30,000FT<sup>2</sup> **WAREHOUSE**

FHP Property Consultants on behalf of private clients are delighted to confirm the letting of Unit 1 Birch Park, Giltbrook, Nottingham to Curve Craft Ltd. The business has a reputation within the high-end KBB furniture manufacturing sector as the market-leading supplier of bespoke curved doors and curved accessories. The business is currently going through a period of expansion and have agreed terms for a lease on 32,448ft<sup>2</sup> of space at Birch Park.