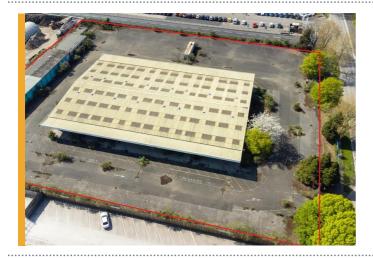

## Press Release 2022

PRIME 3 ACRE SITE FRONTING THE A52 IN DERBY – SUITABLE FOR INDUSTRIAL, TRADE, STORAGE OR DEPOT

FHP Property Consultants are delighted to bring to market the former Derby Wholesale Market which is situated off Pentagon Island, Derby. The site is situated on Chequers Road which runs parallel with the A52 thus being highly visible from the A52 a major dual carriageway linking to the M1 Motorway.

Approximately 3 acres in size, the site currently consists of a 25,000ft<sup>2</sup> warehouse with ancillary buildings with the remaining area comprising hard surfaced storage land. The property can be purchased or rented as seen or with buildings to be refurbished to a specification to suit individual parties. Alternatively, new trade counter/industrial/warehouse units from 25,000ft<sup>2</sup> up to a maximum size of 57,000ft<sup>2</sup> can be delivered to a specification to suit.