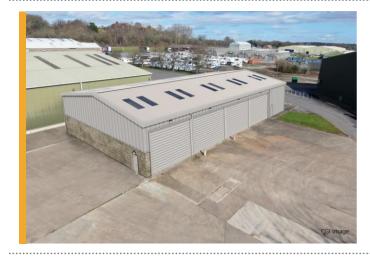

## **WAREHOUSE UNIT** WITH YARD AVAILABLE **TO LET AT WEST** HALLAM INDUSTRIAL **ESTATE**

FHP Property Consultants are delighted to bring to market Unit C at West Hallam Industrial Estate, Ilkeston. West Hallam Industrial Estate is situated approximately 7 miles north east of Derby and 10 miles west of Nottingham. The estate benefits from good road links with Junction 25 of the M1 motorway located approximately 6 miles south east via the A52 and Junction 26 of the M1 motorway located approximately 9 miles north east via the A610.

The property provides clear span industrial/warehouse accommodation with four roller shutter loading doors and extends to 727.41m<sup>2</sup> (7,830ft<sup>2</sup>).

Darran Severn of FHP Property Consultants commented: