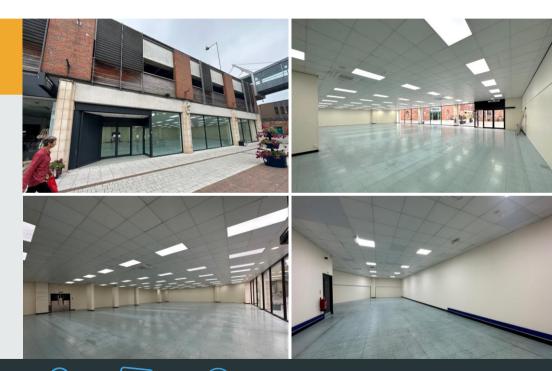

# **Prime Shopping Centre Unit**

## **Ground floor sales** 710.70m<sup>2</sup> (7,650ft<sup>2</sup>)

- Rent £75,000 per annum
- Service Charge £24,358 pa
- Insurance £9,541 pa
- Rateable Value (2023) £112,000
- EPC Available on request
- Lease New lease for a term of years to be agreed

#### Accommodation

| Floor              |          |          |
|--------------------|----------|----------|
| Ground Floor Sales | 710.70m² | 7,650ft² |