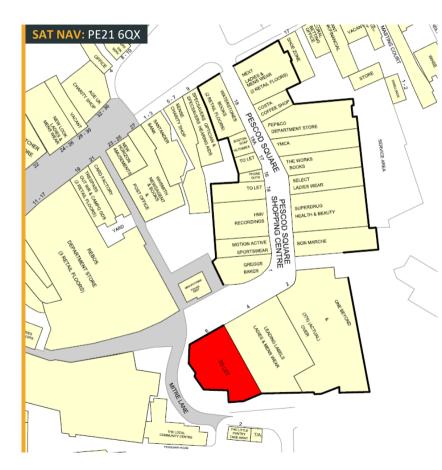

# **Prime Shopping Centre Unit**

## **Ground floor sales** 710.70m<sup>2</sup> (7,650ft<sup>2</sup>)

- Rent £75,000 per annum
- Service Charge £24,358 pa
- Insurance £9,541 pa
- Rateable Value (2023) £112,000
- EPC Available on request
- Lease New lease for a term of years to be agreed

















#### Accommodation

| Floor              |          |          |
|--------------------|----------|----------|
| Ground Floor Sales | 710.70m² | 7,650ft² |

#### Planning

The current planning use is Class E and can therefore be used for the following uses:- retail shop, financial & professional services, café or restaurant, office use, clinic, health centre, creche and gym.

### **Legal Costs**

Each party to be responsible for their own legal fees in connection with the transaction.

### **Further Information**

For further information or to arrange a viewing please call or click on the emails or website below:



**Oliver Marshall** 

07887 787 885 oliver@fhp.co.uk

#### fhp.co.uk

01/02/2023

#### Fisher Hargreaves Proctor Ltd. 10 Oxford Street, Nottingham, NG1 5BG

Please click here