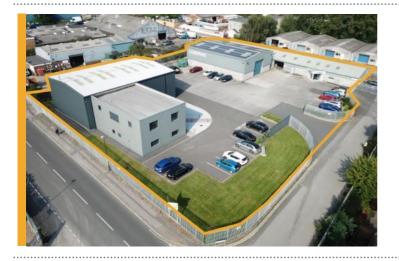

## MAJOR WAREHOUSE **SALES COMPLETED AT** J28 M1

On behalf of Conspare and Prospare Limited, we are delighted to announce the completion of their move to Castlewood Business Park, which has involved the business taking a bespoke design and build unit for their new home. FHP Property Consultants additionally completed the sale of their former site at Bestwood Road, Pinxton to SIS Pitches, an internationally recognised leader in sports pitches, who will utilise the Bestwood Road site for their own occupation and investment.

Paul Barker, Managing Director of SIS Pitches, the new owners of Bestwood Road, Pinxton commented:

"We are delighted to have moved to our new property. The whole process from start to finish has been smooth with a special thank you to Chris Proctor of FHP for assisting us every step of the way. We also have gained some new friends in James and David Bullock (Prospare / Conspare) who have been fantastic sellers. The new facility will really allow us to expand our operation and fulfil our long-term business plans."