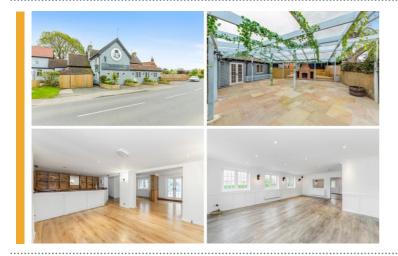

The pub is situated in the heart of Rolleston village, which is located under a mile away from Southwell racecourse, 3 miles from Southwell and 5 miles from Newark. It is presented in excellent condition ready for a new tenant having undergone comprehensive refurbishment inside and out.

The pub has 2,338ft<sup>2</sup> of ground floor accommodation to include; bar area, dining area, kitchen, cellar and WCs. The kitchen has canopy extraction in place and a walk in chiller.

Externally is where the pub really offers something different. To the rear of the property is a stunning covered terrace and decked area with outside fireplace and bar, ideal for al-fresco dining in all weathers. There is a further lawned children's play area which could even be utilised for further outdoor seating. The pub benefits from a dedicated and secure 28 space car park to the rear.

The first floor of the pub is an owners/managers flat which has also been refurbished to include 2 bedrooms, a living area and a new bathroom.

Southwell racecourse is just a stones throw away and has had significant investment with it now being just 1 of 6 courses in the UK to all-weather and floodlit meaning race meetings will take place all year round.