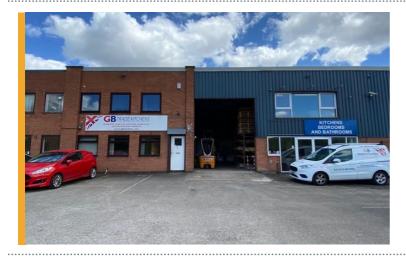

## **FREEHOLD WAREHOUSE OPPORTUNITY CLOSE** TO J25 OF THE M1 **MOTORWAY**

FHP Property Consultants are delighted to bring Unit 2 Canalside Industrial Estate, Ilkeston Road, Sandiacre to the market. The property is situated on Ilkeston Road with excellent connectivity being 2 miles from the M1.

This industrial/warehouse unit provides a generous 297.15m<sup>2</sup> (3,197ft<sup>2</sup>) over two floors with the mezzanine being 102m<sup>2</sup> (1,107ft<sup>2</sup>). Included in the property are two offices, one located on the ground floor and one on the first floor. The property has a generous amount of parking and is highly visible from Ilkeston Road which is one of the main roads into Sandiacre.