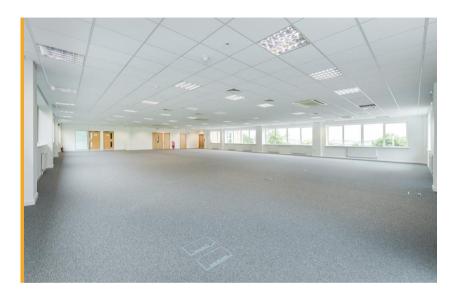

## **Description**

The property comprises a self contained two storey office building with excellent quality open plan office accommodation on both floors. The property has recently been refurbished and provides the following specification:

- Raised access floors with floor boxes including power and data
- · Lift to first floor offices
- Suspended ceilings with inset modern lighting on motion sensors
- Central heating throughout
- · Air conditioning/cooling in part