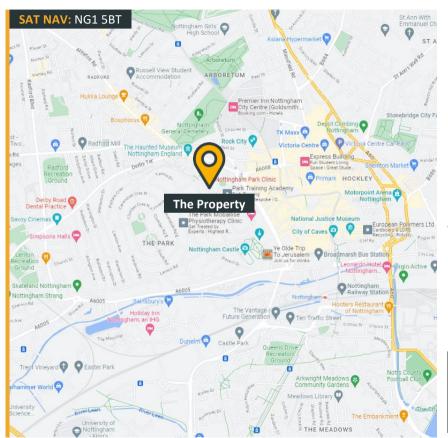

#### Location

The property is located at the top of Regent Street near the junction with The Ropewalk on the edge of The Park Estate. Being situated in the heart of Nottingham's Professional Quarter it is also surrounded by professional companies, medical consultants, barristers, solicitors and property consultants.

The property also benefits from a wealth of amenities such as bars, restaurants, retail, hotels and excellent transport links being just a short walk away from Nottingham City Centre.