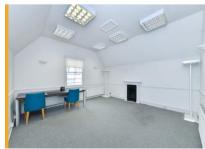

# Individual suites for medical or office use available in the heart of Nottingham's Professional Quarter

23m<sup>2</sup> (248ft<sup>2</sup>)

- · Established medical building
- Reception area and 24/7 access
- Close to retail centre, bars, restaurants and hotels
- On-site car parking
- Available now

Office To Let: 23m<sup>2</sup> (248ft<sup>2</sup>)

#### **Floor Areas**

We understand the available suites have the following floor areas:

| Floor   | m² | ft² |
|---------|----|-----|
| Room 14 | 23 | 248 |
| Room 16 |    | Let |

(This information is given for guidance purposes only.)