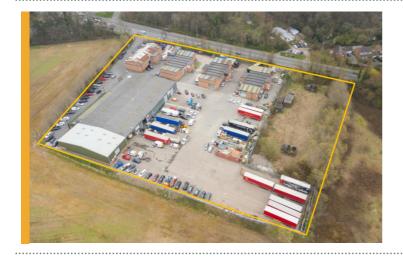

## MULTI LET INDUSTRIAL INVESTMENT SOLD IN NOTTINGHAM

Acting on behalf of the sellers, FHP have concluded the off-market sale of the Balloon Wood Industrial Estate in Nottingham to Medina Green, a regionally based property investment company. The industrial estate comprises some 40,372 sq ft of industrial units on 4.4 acres and is currently multi let to a mixture of tenants.

The property has been sold at well in excess of the guide price after a competitive process carried out by the selling agents.

A representative at the purchasers of Medina Green commented:

"We wish to thank Mark and his team at FHP for their professionalism in the manner they handled this sale. With a limited window to complete the purchase we were able to do so by being well supported by our legal team at Cleggs Solicitors. Balloon Wood Industrial Estate is an attractive investment for us as it offers both development and asset management opportunity. The location is also ideal for our tenants as it has easy access to the motorway and arterial routes and the units are also well sized to suit the marketplace."