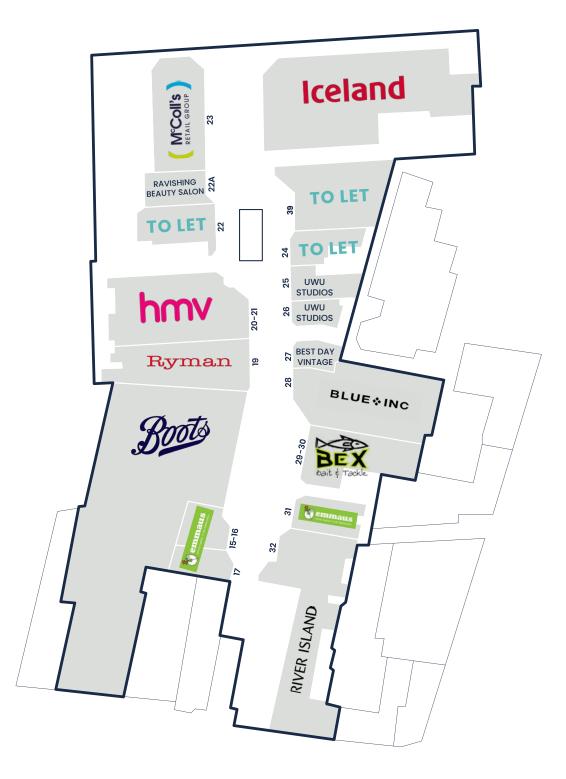

ost important shopping destinations in East Anglia
- £382M retail comparison spend from a total of £1.8B
- Over 32% of the catchment comprises the Acorn Group profiles of executive wealth, mature money and countryside communities, in excess of the national average
- Popular toursit location, estimated at 3.5m each year

#### SAILMAKERS

- 133,000ft<sup>2</sup> covered shopping centre
- Main retail led shopping centre in the town
- Modern and well maintained centre
- Situated in the heart of Ipswich
- Busy link between Tavern Street and Tower Ramparts Bus Station
- Eclectic mix of national, regional and independant tennents
- Key tenants include: Poundland, Leading Labels, Bodycare, River Island, Iceland, HMV and Boots

















04 LOWER GROUND MALL





>

### 05 UPPER GROUND MALL



>

### 06 Contact

For all leasing enquiries please contact:



Oliver Marshall 07887787885 oliver@fhp.co.uk

Prime<sup>+</sup> Retail

**Tim Lloyd** 07979502876 tim@primepropertyretail.com

 $ALB \, \big| \, \text{group}$ 

() () () sailmakersshopping.co.uk



>