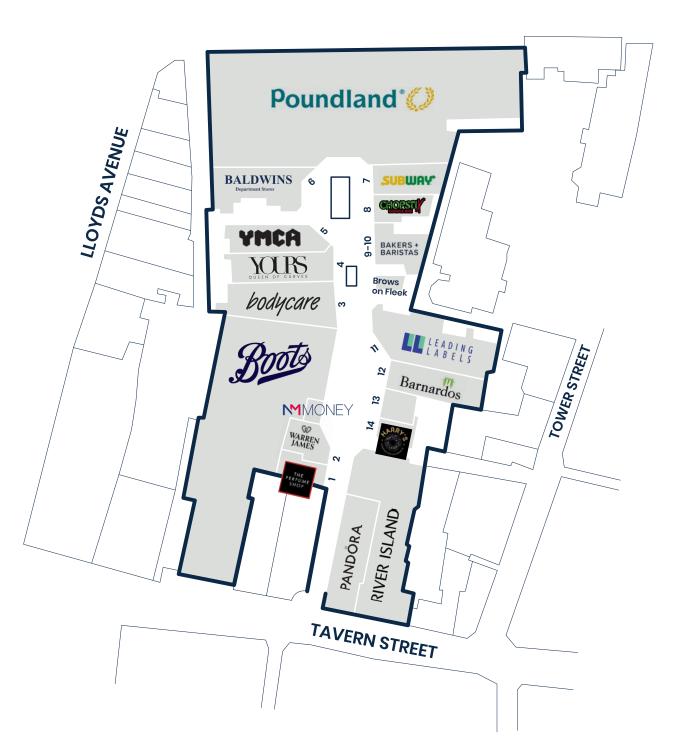

#### SAILMAKERS

- 133,000ft<sup>2</sup> covered shopping centre
- Main retail led shopping centre in the town
- Modern and well maintained centre
- Situated in the heart of Ipswich
- Busy link between Tavern Street and Tower Ramparts Bus Station
- Eclectic mix of national, regional and independant tennents
- Key tenants include: Poundland, Leading Labels, Bodycare, River Island, Iceland, HMV and Boots