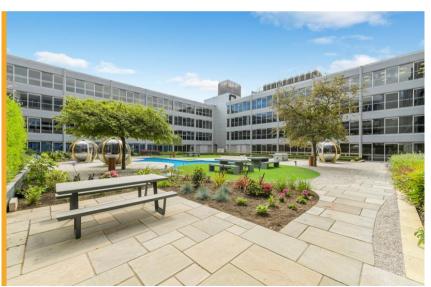

# **The Property**

Cardinal Square is a landmark multi tenanted office building providing high quality office accommodation. The building benefits from two reception entrances and a modern office garden providing excellent break out space for sole use of the tenants.

Suite A is situated on the third floor and is accessed via the East Point entrance. The accommodation comprises newly refurbished office space with kitchen and shared WC's.

Cardinal Square benefits from; Air conditioning, passenger lifts, perimeter trunking, LED lighting, on-site car parking, expandable fibre optic broadband communication, on-site building manager landscaped quadrangle with recreation areas.