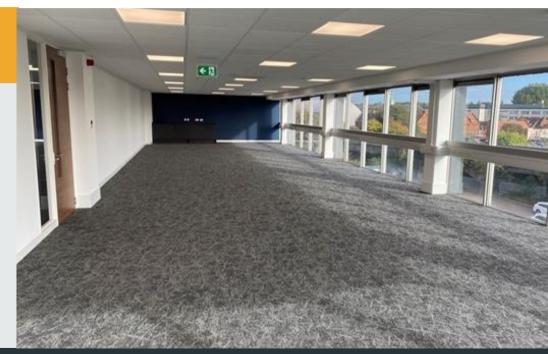

# Newly refurbished office suite within high quality landmark building

131m<sup>2</sup> (1,414ft<sup>2</sup>)

- Easy access to ring road, A52 and City Centre
- · Newly refurbished office space
- Air conditioning, lift, fibre broadband
- · Modern courtyard garden
- Great natural light with floor to ceiling windows
- · On-site parking
- Available on new lease terms

Suite A is situated on the third floor and is accessed via the East Point entrance. The accommodation comprises newly refurbished office space with kitchen and shared WC's.

Cardinal Square benefits from; Air conditioning, passenger lifts, perimeter trunking, LED lighting, on-site car parking, expandable fibre optic broadband communication, on-site building manager landscaped quadrangle with recreation areas.