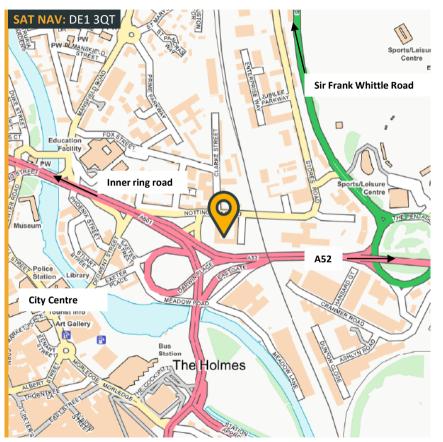

#### Location

Cardinal Square is situated in a prominent location, at the junction of the A52 and inner ring road providing excellent access around the City, the M1 at Junction 25 and the A38. The City Centre is a short walk away, with the bus station 10 minutes walk and the mainline railway station 15 minutes walk.

The property is accessed via Old Nottingham Road. which links to the City Centre, inner ring road/A52 and the A61 Sir Frank Whittle Road.