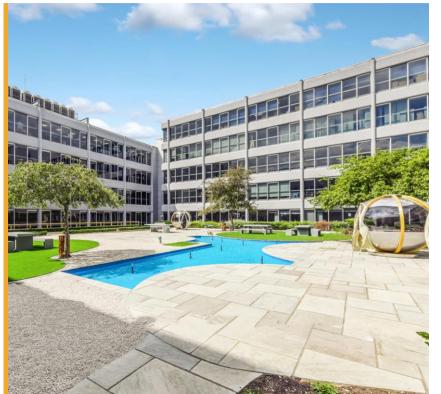

# **The Property**

Cardinal Square is a landmark multi tenanted office building providing high quality office accommodation. The building benefits from two reception entrances and a modern office garden providing excellent break out space for sole use of the tenants.

Suite A is situated on the third floor and is accessed via the East Point entrance. The accommodation comprises newly refurbished office space with kitchen and shared WC's.

Cardinal Square benefits from; Air conditioning, passenger lifts, perimeter trunking, LED lighting, on-site car parking, expandable fibre optic broadband communication, on-site building manager landscaped quadrangle with recreation areas.