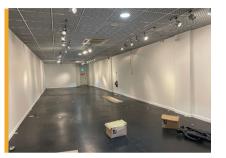

# Ground floor sales 121.33m² (1,306ft²)

- Prime retail destination with a mix of national and independent retailers including H&M, JD,
  Pandora, Bert & Gerts and DJ Collectables
- Access to substantial annual footfall and a catchment population of 295,000
- · Parking facilities for 950 cars
- Regular on site events
- · Access to centre marketing and social media
- Lease: New lease available
- Rent: £55,000 per annum exclusive of VAT
- Service Charge: £13,909
- Buildings insurance: £574
- Rateable Value (2023): £39,750

## **Accommodation**

| Floor              | m²     | ft²   |
|--------------------|--------|-------|
| Ground floor sales | 121.33 | 1,306 |
| Basement           | N/A    | N/A   |
| First floor stores | N/A    | N/A   |