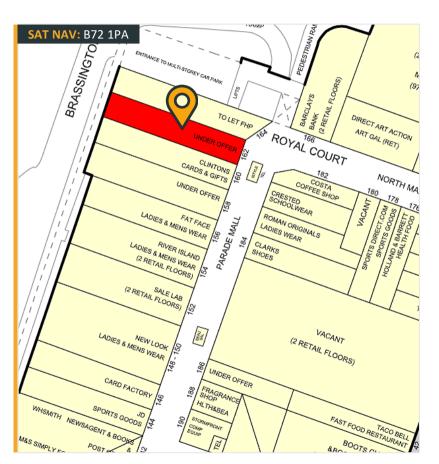

Unit 162 Gracechurch Shopping Centre | Sutton Coldfield | B72 1PA Shop To Let: 121.33m<sup>2</sup> (1,306ft<sup>2</sup>)