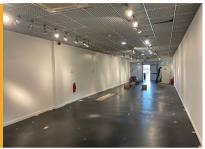

# Ground floor sales 121.33m² (1,306ft²)

- Prime retail destination with a mix of national and independent retailers including H&M, JD,
  Pandora, Bert & Gerts and DJ Collectables
- Access to substantial annual footfall and a catchment population of 295,000
- · Parking facilities for 950 cars
- Regular on site events
- · Access to centre marketing and social media
- Lease: New lease available
- Rent: £55,000 per annum exclusive of VAT
- Service Charge: £13,909
- Buildings insurance: £574
- Rateable Value (2023): £39,750

## **Accommodation**

| Floor              | m²     | ft²   |
|--------------------|--------|-------|
| Ground floor sales | 121.33 | 1,306 |
| Basement           | N/A    | N/A   |
| First floor stores | N/A    | N/A   |