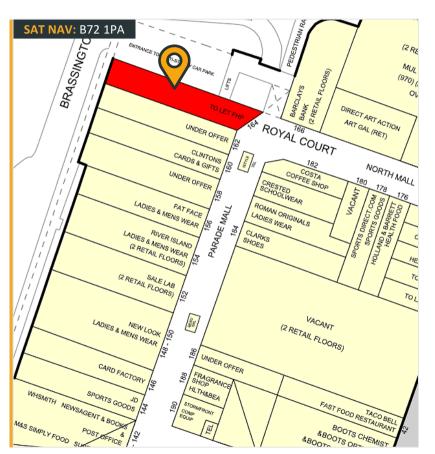

Unit 164 Gracechurch Shopping Centre | Sutton Coldfield | B72 1PA

Unit 164 Gracechurch Shopping Centre | Sutton Coldfield | B72 1PA Shop To Let: 280.19m² (3,061ft²)