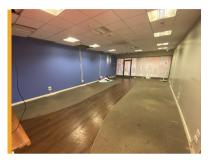

# Ground floor sales 84.91m<sup>2</sup> (914ft<sup>2</sup>)

- Prime retail destination with a mix of national and independent retailers including H&M, JD,
  Pandora, Bert & Gerts and DJ Collectables
- Access to substantial annual footfall and a catchment population of 295,000
- Parking facilities for 950 cars
- Regular on site events
- Access to centre marketing and social media
- Lease: New lease available
- Rent: £50,000 per annum exclusive of VAT
- Service Charge: £11,783Buildings insurance: £418
- Rateable Value (2023): £34,250

## **Accommodation**

| Floor              | m²    | ft² |
|--------------------|-------|-----|
| Ground floor sales | 84.91 | 914 |
| Basement           | 81.85 | 881 |
| First Floor        | 74.14 | 798 |