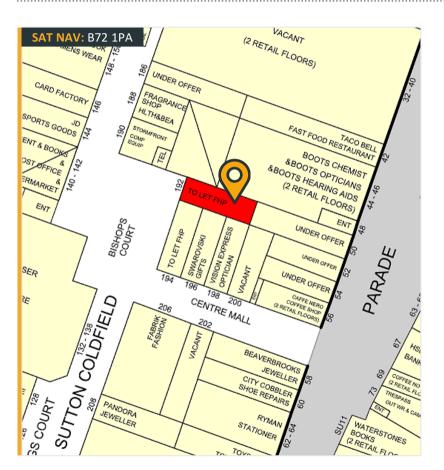

Unit 192 Gracechurch Shopping Centre | Sutton Coldfield | B72 1PA Shop To Let: 84.91m<sup>2</sup> (914ft<sup>2</sup>)