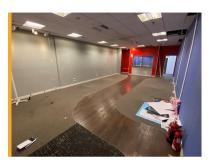

# Ground floor sales 84.91m<sup>2</sup> (914ft<sup>2</sup>)

- Prime retail destination with a mix of national and independent retailers including H&M, JD,
  Pandora, Bert & Gerts and DJ Collectables
- Access to substantial annual footfall and a catchment population of 295,000
- Parking facilities for 950 cars
- Regular on site events
- Access to centre marketing and social media
- Lease: New lease available
- Rent: £50,000 per annum exclusive of VAT
- Service Charge: £11,783Buildings insurance: £418
- Rateable Value (2023): £34,250

## **Accommodation**

| Floor              | m²    | ft² |
|--------------------|-------|-----|
| Ground floor sales | 84.91 | 914 |
| Basement           | 81.85 | 881 |
| First Floor        | 74.14 | 798 |