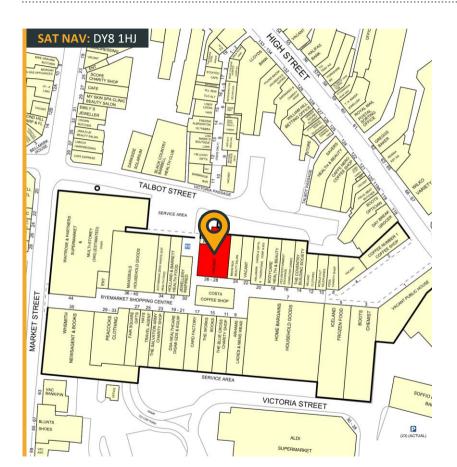

Units 26-28 Ryemarket Shopping Centre | Stourbridge | DY8 1HJ Shop To Let: 223.05m<sup>2</sup> (2,401ft<sup>2</sup>)