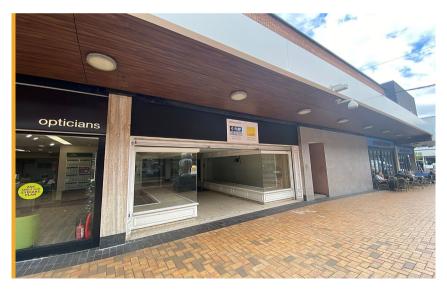

# **Prime Shopping Centre Unit** New Lease Available

# **Ground floor sales** 83.15m<sup>2</sup> (895ft<sup>2</sup>)

- Prime retail destination with a mix of national and independent retailers including H&M, JD, Pandora, Bert & Gerts and DJ Collectables
- Access to substantial annual footfall and a catchment population of 295,000
- Parking facilities for 950 cars
- Regular on site events
- · Access to centre marketing and social media
- Lease: New lease available
- Rent: £45,000 per annum exclusive of VAT
- Service Charge: £12,170
- Buildings insurance: £331
- Rateable Value (2023): £31,950