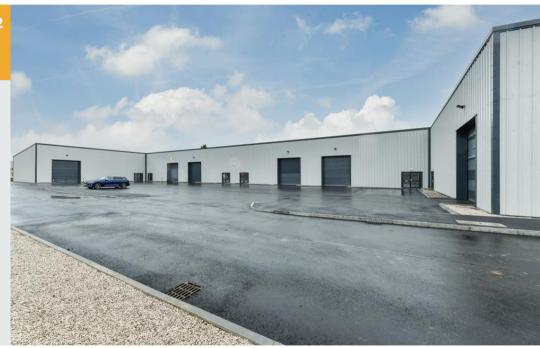

# New build development of industrial/warehouse units available to rent or buy

235.8m<sup>2</sup> to 2,033.2m<sup>2</sup> (2,538ft<sup>2</sup> to 21,884ft<sup>2</sup>)

- New high quality industrial development
- Shell specification with WC and 3 phase power
- Electric roller shutter door
- Forecourt car parking
- Available individually or combined
- Excellent industrial location

# TO LET/FOR SALE

Phase 1 | Portland Drive | Shirebrook | Mansfield | NG20 8SJ

**To Let/For Sale: 235.8m² to 2,033.2m²** (2,538ft² to 21,884ft²)

# **Description**

Built to a shell specification and to include the following:

- · Steel portal frame with profile pitched clad roof
- · Solid concrete floors
- · Eaves height of 6 metres
- · Translucent roof lights
- · High bay LED lighting
- 3 Phase power
- · Electric roller shutter door
- Personnel door
- WC facilities
- · Allocated car parking