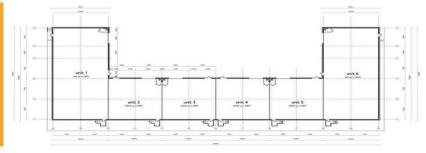

# Floor Areas, Rents and Prices

| Unit  | M²      | Ft <sup>2</sup> | Rent (Per<br>Annum) | Price    |
|-------|---------|-----------------|---------------------|----------|
| 1     | 545.0   | 5,866           | £44,000             | £790,000 |
| 2     | 235.8   | 2,538           | £21,500             | £355,000 |
| 3     | 235.8   | 2,538           | £21,500             | £355,000 |
| 4     | 235.8   | 2,538           | £21,500             | £355,000 |
| 5     | 235.8   | 2,538           | £21,500             | £355,000 |
| 6     | 545.0   | 5,866           | £44,000             | £790,000 |
| Total | 2,033.2 | 21,884          |                     |          |