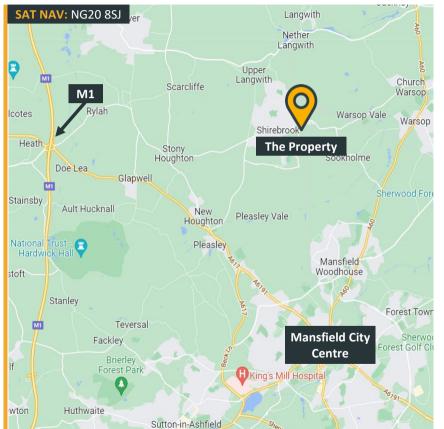

## Location

The property is strategically located on Portland Drive adjacent to Sports World distribution depot on Brook Park, north of Mansfield and east of Junction 29 of the M1. The property is located 10 miles from the M1 Motorway, 12 miles from Chesterfield, 27 miles from Nottingham, 25 miles from Sheffield, 30 miles from Derby and 40 miles from Lincoln.