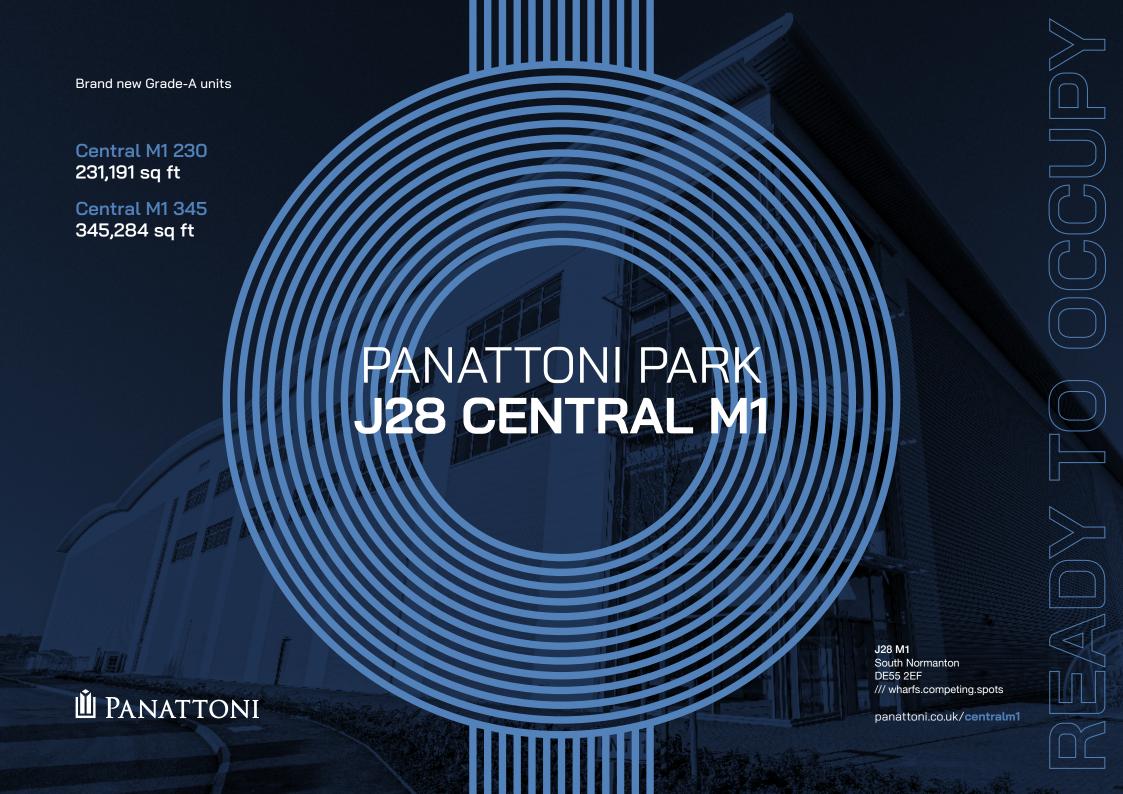

### Flexible opportunity totalling

## 576,475 sq ft

GB £587

Flexible opportunity totalling

576,475 sq ft

345

| TOTAL                 | 345,284 sq ft | 32,078 sq m |
|-----------------------|---------------|-------------|
| Gatehouse             | 339 sq ft     | 31 sq m     |
| Two storey hub office | 4,994 sq ft   | 464 sq m    |
| Two storey offices    | 11,216 sq ft  | 1,042 sq m  |
| Warehouse             | 326,975 sq ft | 30,377 sq m |