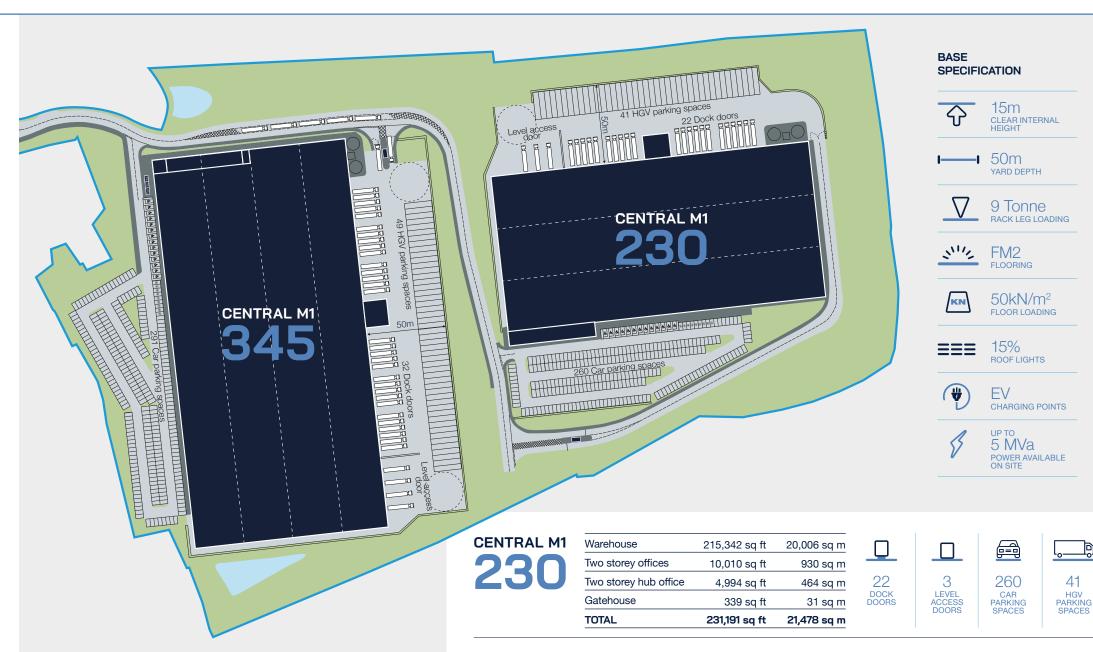

GB £587

Flexible opportunity totalling

576,475 sq ft

345

| TOTAL                 | 345,284 sq ft | 32,078 sq m |
|-----------------------|---------------|-------------|
| Gatehouse             | 339 sq ft     | 31 sq m     |
| Two storey hub office | 4,994 sq ft   | 464 sq m    |
| Two storey offices    | 11,216 sq ft  | 1,042 sq m  |
| Warehouse             | 326,975 sq ft | 30,377 sq m |

4 LEVEL ACCESS DOORS

291 CAR PARKING SPACES

49 HGV PARKING SPACES