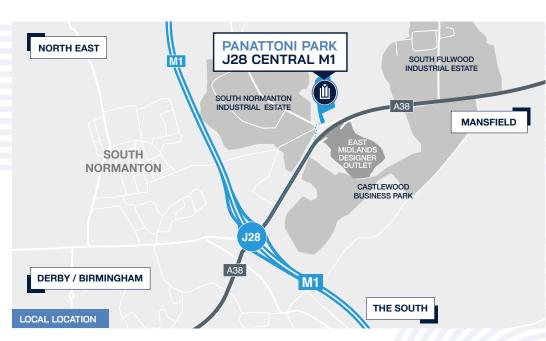

### Location

71% of the UK can be reached within a 4.5 hour HGV journey of Panattoni Park J28 Central M1.

Most major population centres outside London are within two hours drive, and both Nottingham and Derby are less than half an hour away. Panattoni Park J28 can serve as a centre for same day e-fulfilment operations, or as a national and regional distribution hub.