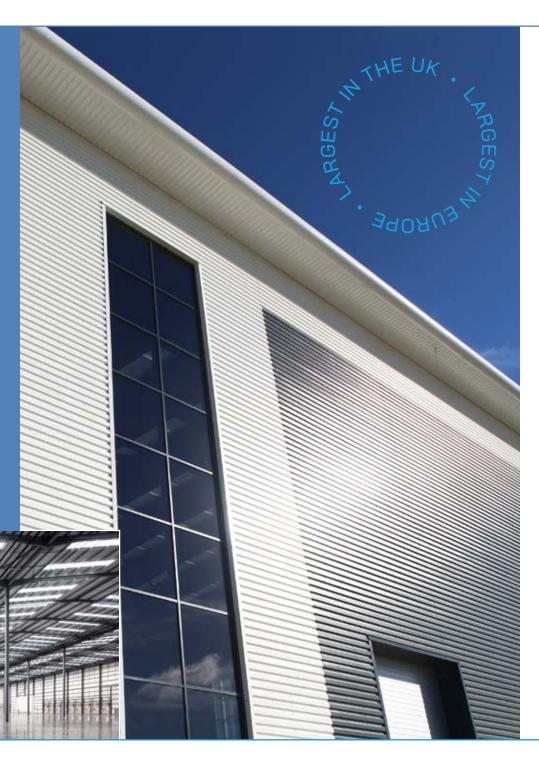

## 576,475 sq ft

GB £587

Flexible opportunity totalling

576,475 sq ft

345

| TOTAL                 | 345,284 sq ft | 32,078 sq m |
|-----------------------|---------------|-------------|
| Gatehouse             | 339 sq ft     | 31 sq m     |
| Two storey hub office | 4,994 sq ft   | 464 sq m    |
| Two storey offices    | 11,216 sq ft  | 1,042 sq m  |
| Warehouse             | 326,975 sq ft | 30,377 sq m |