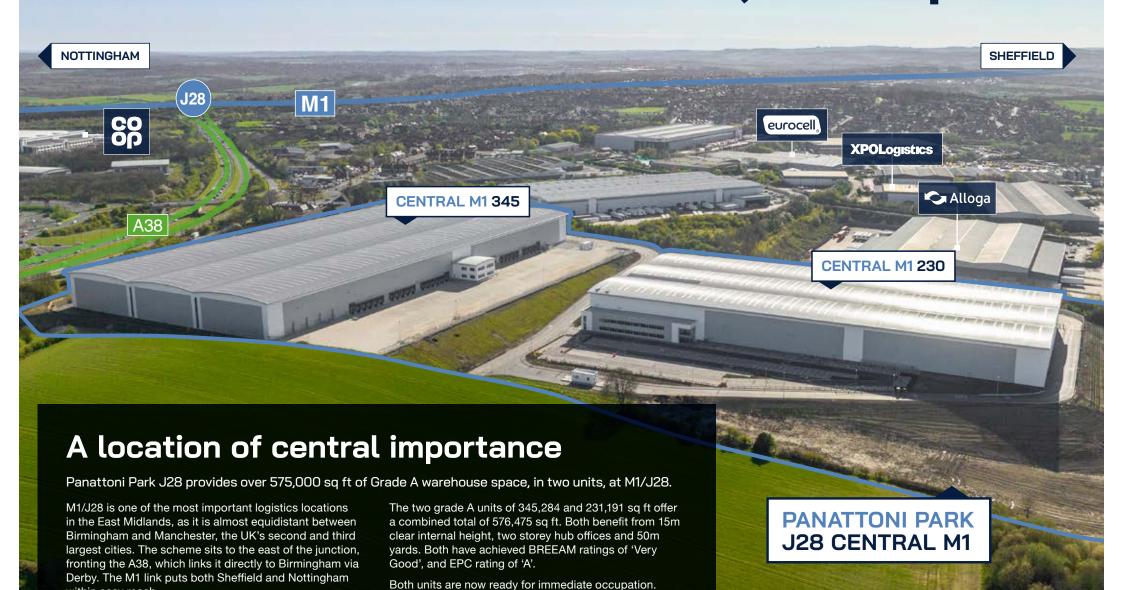

## 576,475 sq ft

GB £587

Flexible opportunity totalling

576,475 sq ft

345

| TOTAL                 | 345,284 sq ft | 32,078 sq m |
|-----------------------|---------------|-------------|
| Gatehouse             | 339 sq ft     | 31 sq m     |
| Two storey hub office | 4,994 sq ft   | 464 sq m    |
| Two storey offices    | 11,216 sq ft  | 1,042 sq m  |
| Warehouse             | 326,975 sq ft | 30,377 sq m |