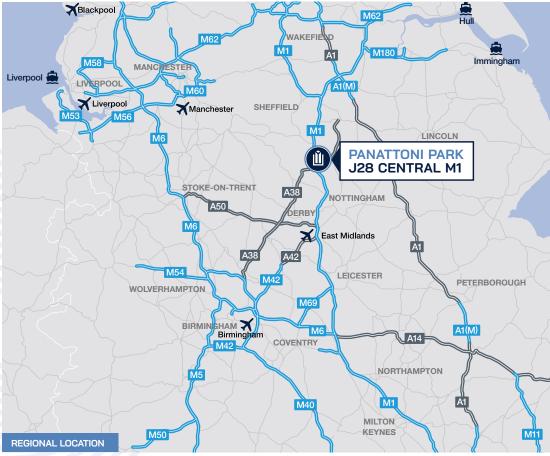

### Location

71% of the UK can be reached within a 4.5 hour HGV journey of Panattoni Park J28 Central M1.

Most major population centres outside London are within two hours drive, and both Nottingham and Derby are less than half an hour away. Panattoni Park J28 can serve as a centre for same day e-fulfilment operations, or as a national and regional distribution hub.