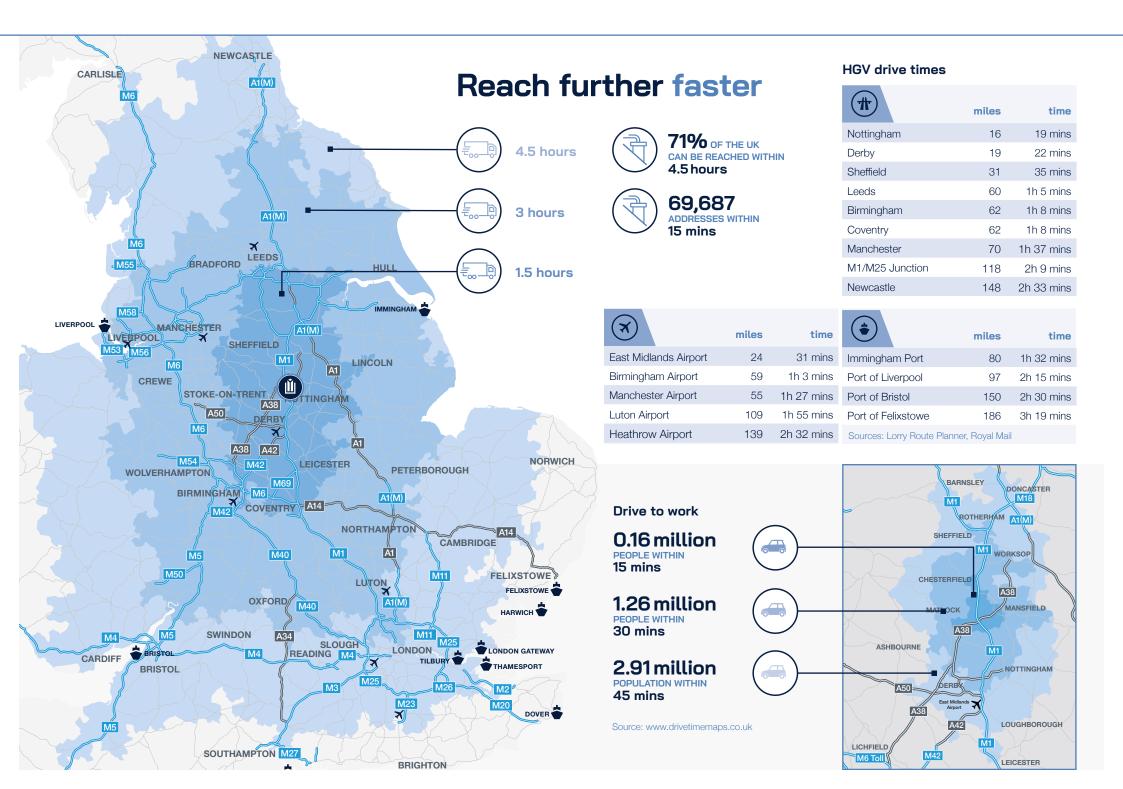

### Location

71% of the UK can be reached within a 4.5 hour HGV journey of Panattoni Park J28 Central M1.

Most major population centres outside London are within two hours drive, and both Nottingham and Derby are less than half an hour away. Panattoni Park J28 can serve as a centre for same day e-fulfilment operations, or as a national and regional distribution hub.

within easy reach.