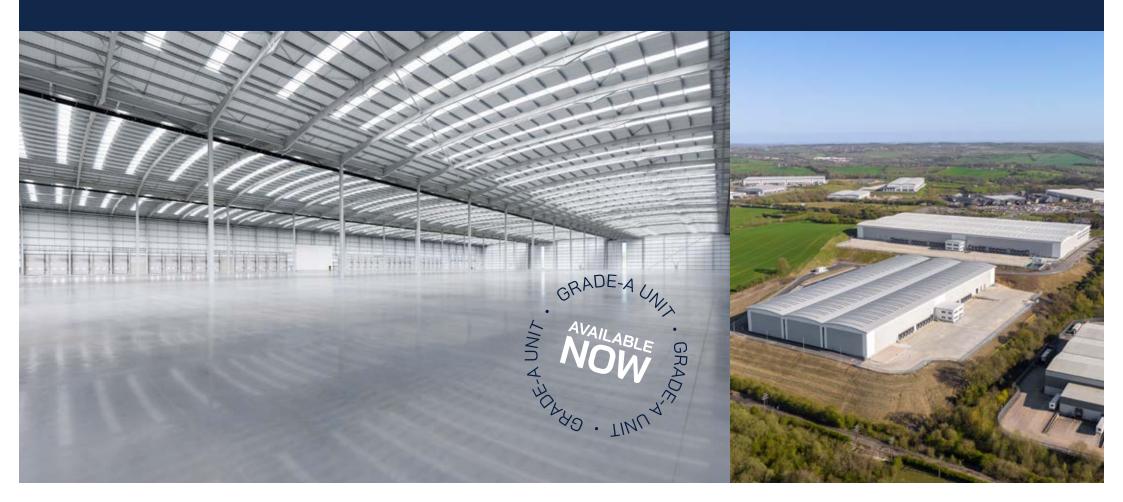

76,475 sq ft





## All the skills and affordable bills

Ashfield and Mansfield has a working age population of nearly 144,000, and nearly 3 million people live within a 45 minute drive to work time. At 23% below the national average, wages are highly competitive. The legacy industries concentrated within a 30 minute drive time of J28 are principally linked to the coal, textile and engineering industries which provides an engaged male and female skilled and non skilled labour force. Ashfield and Mansfield has a good local skills base and is a strategically important location.





Take up of logistics space in the East Midlands in 2021 was

113% above the long term average

(Savills)

Gross weekly full time pay by place of work

Ashfield and Mansfield

£508

East Midlands

£552

GB £587





Flexible opportunity totalling

576,475 sq ft

345

| TOTAL                 | 345,284 sq ft | 32,078 sq m |
|-----------------------|---------------|-------------|
| Gatehouse             | 339 sq ft     | 31 sq m     |
| Two storey hub office | 4,994 sq ft   | 464 sq m    |
| Two storey offices    | 11,216 sq ft  | 1,042 sq m  |
| Warehouse             | 326,975 sq ft | 30,377 sq m |











4 LEVEL ACCESS DOORS



291 CAR PARKING SPACES

49 HGV PARKING SPACES



# THE WORLD'S LARGEST PRIVATELY OWNED INDUSTRIAL DEVELOPER

Panattoni is the world's largest privately owned industrial developer, having developed 610 million sq ft to date, with 59 offices across the globe.

The Panattoni client list includes more than 2,500 international, national and regional companies, many of whom ha