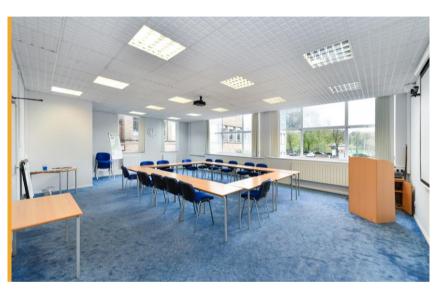

## **Description**

The property comprises an office building arranged over ground and first floor accommodation. The specification is as follows:

- · Open plan floor plates
- · Cat 2 lighting
- · Air conditioning in part
- · Carpet tiles throughout
- · WC and kitchen facilities available
- · Reception/entrance area
- Car parking spaces available
- · Gas central fire heating system
- Trunking throughout leading to Cat 5 cabling