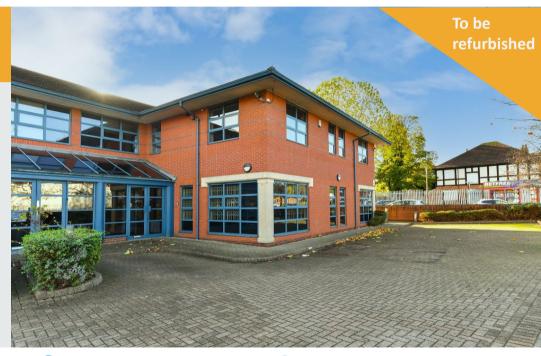

# Modern two storey self contained office building available with car parking close to A52 Ring Road

### **Description**

The property comprises a modern semi-detached office building which is to be refurbished to a high standard throughout. The proposed refurbishment will include:

- · Brand new heating/cooling system
- New floor coverings throughout
- · New kitchen facilities
- · New WC and shower facilities
- Redecoration throughout
- · Open plan floor plates
- New suspended ceilings with new LED lighting

The office benefits from 30 designated on-site car parking spaces.

1 Priory Court | Derby Road | Nottingham | NG9 2TA
Office To Let: 515m² (5,543ft²)