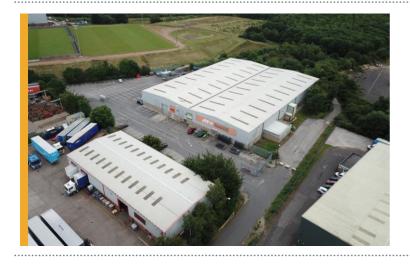

## **FHP SECURE A 10 YEAR** DEAL ON 47,000FT<sup>2</sup> IN **HUCKNALL**

Acting on behalf of long-term clients, Tim Gilbertson of FHP Property Consultants is pleased to confirm the disposal of a good quality warehouse on a large site of just under 50,000ft<sup>2</sup> between Junctions 26 and 27 of the M1 at Hucknall.

Set on a large yard and benefiting from an excellent location, it was always anticipated that the building would be well received in the market and this proved to be the case as a long-term lease was secured to UK Home Shopping Ltd for their expansion.