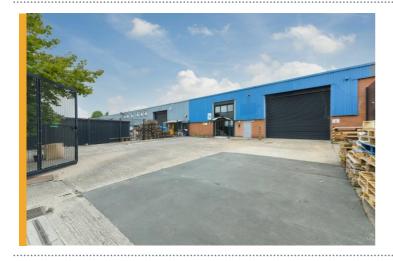

## FHP SECURE LETTING ON RANI DRIVE BUSINESS PARK

FHP are delighted to announce the completion of Unit 5a Rani Drive on behalf of Chartwell Properties Limited to Green Buildings Renewables who have been actively looking in the market for some time now.

The unit comprised industrial / warehouse with office and ancillary space situated across two floors of accommodation. Rani Drive Business Park is an established estate and is positioned within an excellent location just off Nottingham's ring road with good access links to the A610 and J26 of the M1 Motorway. The estate has a mixture of both office and warehouse occupiers and has now achieved full occupancy throughout the site.