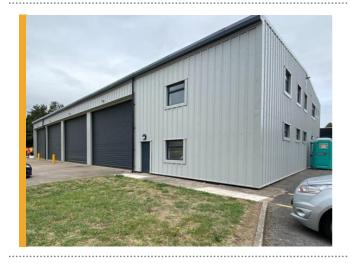

## SUCCESSFUL LETTING AT WEST HALLAM INDUSTRIAL ESTATE – FURTHER UNITS AVAILABLE

Acting on behalf of private clients, Darran Severn of FHP Property Consultants is pleased to announce the letting of Unit C West Hallam Industrial Estate, West Hallam, Ilkeston. West Hallam Industrial Estate is located approximately 7 miles north east of Derby and 10 miles west of Nottingham and covers 118 acres with some 106 buildings. The estate is fully secure with CCTV and full perimeter fencing, benefitting from 24/7 security.

Unit C provides 7,830ft<sup>2</sup> of industrial/warehouse accommodation with 4 roller access level loading doors and a self-contained yard. The property has been let for a period of 5 years to Haulage Experts Ltd who work closely with other businesses on the industrial estate.