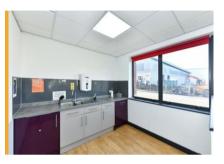

## **Description**

The property comprises the part ground floor of The Lookout, a modern purpose-built office premises. The specification includes:

- · Open plan floor plate
- Raised floors with power and data
- Suspended ceilings with inset LED lighting throughout
- · Air conditioning system
- Kitchen facilities
- Sever room
- Communal W.C. and shower facilities
- 11 designated car parking spaces within the rear car park
- Incentives for refurbishment works available