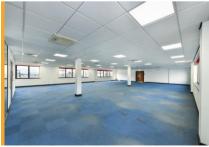

## **Description**

The property comprises the part ground floor of The Lookout, a modern purpose-built office premises. The specification includes:

- · Open plan floor plate
- Raised floors with power and data
- Suspended ceilings with inset LED lighting throughout
- · Air conditioning system
- Kitchen facilities
- Sever room
- Communal W.C. and shower facilities
- 11 designated car parking spaces within the rear car park
- Incentives for refurbishment works available

## **Floor Areas**

From measurements taken on site, we calculate the suite has the following Net Internal Area (NIA):

270m² (2,911ft²)

(This information is given for guidance purposes only)