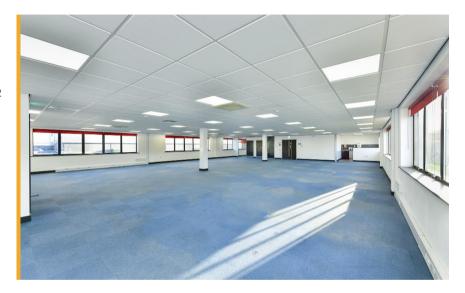

## **Description**

The property comprises the part ground floor of The Lookout, a modern purpose-built office premises. The specification includes:

- · Open plan floor plate
- Raised floors with power and data
- Suspended ceilings with inset LED lighting throughout
- · Air conditioning system
- Kitchen facilities
- Sever room
- Communal W.C. and shower facilities
- 11 designated car parking spaces within the rear car park
- Incentives for refurbishment works available

## **Floor Areas**

From measurements taken on site, we calculate the suite has the following Net Internal Area (NIA):

270m² (2,911ft²)

(This information is given for guidance purposes only)