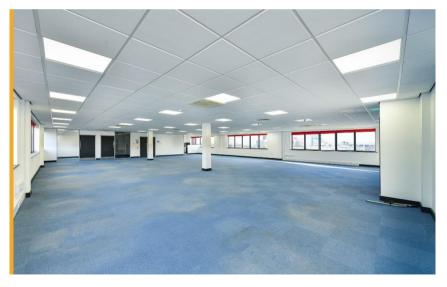

## **Description**

The property comprises the part ground floor of The Lookout, a modern purpose-built office premises. The specification includes:

- · Open plan floor plate
- Raised floors with power and data
- Suspended ceilings with inset LED lighting throughout
- · Air conditioning system
- Kitchen facilities
- Sever room
- Communal W.C. and shower facilities
- 11 designated car parking spaces within the rear car park
- Incentives for refurbishment works available

## **Floor Areas**

From measurements taken on site, we calculate the suite has the following Net Internal Area (NIA):

270m² (2,911ft²)

(This information is given for guidance purposes only)