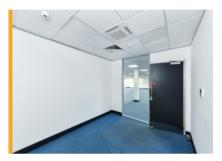

## **Description**

The property comprises the part ground floor of The Lookout, a modern purpose-built office premises. The specification includes:

- · Open plan floor plate
- Raised floors with power and data
- Suspended ceilings with inset LED lighting throughout
- · Air conditioning system
- Kitchen facilities
- Sever room
- Communal W.C. and shower facilities
- 11 designated car parking spaces within the rear car park
- Incentives for refurbishment works available