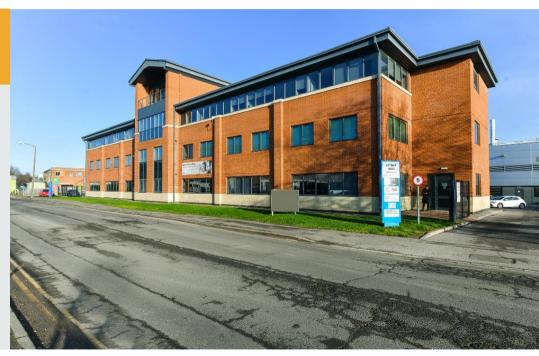

Part Ground Floor | The Lookout | 4 Bull Close Road | Nottingham | NG7 2UL

Office To Let: 270m<sup>2</sup> (2.911ft<sup>2</sup>)

## Location

The property is located on Bull Close Road, within a wellestablished commercial location situated circa 3 miles west of Nottingham city centre.

Vehicular access to the property is fantastic, with the A52 Ring Road, A453 and Junction 24 of the M1 Motorway within easy reach and public transport links aplenty, with a Park & Ride facility close by - providing regular bus services into the city centre and beyond.

## **Description**

The property comprises the part ground floor of The Lookout, a modern purpose-built office premises. The specification includes:

- · Open plan floor plate
- Raised floors with power and data
- Suspended ceilings with inset LED lighting throughout
- · Air conditioning system
- Kitchen facilities
- Sever room
- Communal W.C. and shower facilities
- 11 designated car parking spaces within the rear car park
- Incentives for refurbishment works available