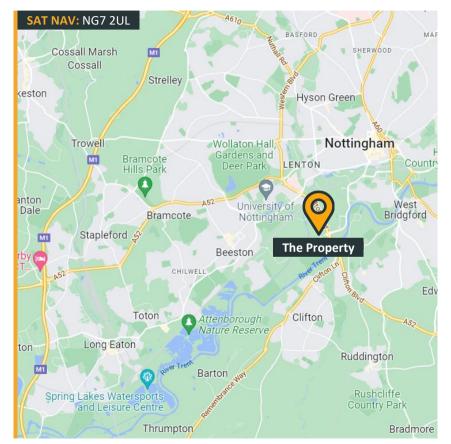

## Location

The property is located on Bull Close Road, within a wellestablished commercial location situated circa 3 miles west of Nottingham city centre.

Vehicular access to the property is fantastic, with the A52 Ring Road, A453 and Junction 24 of the M1 Motorway within easy reach and public transport links aplenty, with a Park & Ride facility close by - providing regular bus services into the city centre and beyond.