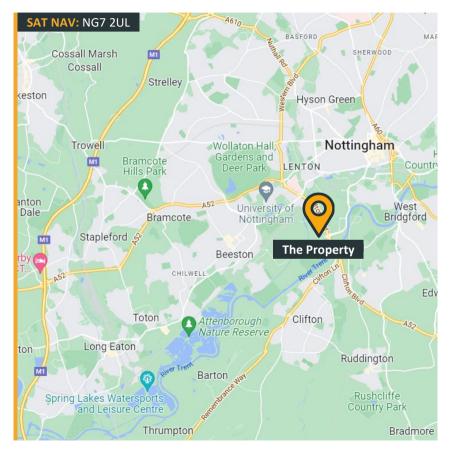

#### Location

The property is located on Bull Close Road, within a wellestablished commercial location situated circa 3 miles west of Nottingham city centre.

Vehicular access to the property is fantastic, with the A52 Ring Road, A453 and Junction 24 of the M1 Motorway within easy reach and public transport links aplenty, with a Park & Ride facility close by - providing regular bus services into the city centre and beyond.