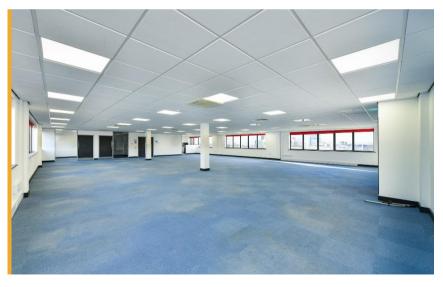

# **Description**

The property comprises the part ground floor of The Lookout, a modern purpose-built office premises. The specification includes:

- · Open plan floor plate
- Raised floors with power and data
- Suspended ceilings with inset LED lighting throughout
- · Air conditioning system
- Kitchen facilities
- Sever room
- Communal W.C. and shower facilities
- 11 designated car parking spaces within the rear car park
- Incentives for refurbishment works available

## **Floor Areas**

From measurements taken on site, we calculate the suite has the following Net Internal Area (NIA):

270m² (2,911ft²)

(This information is given for guidance purposes only)