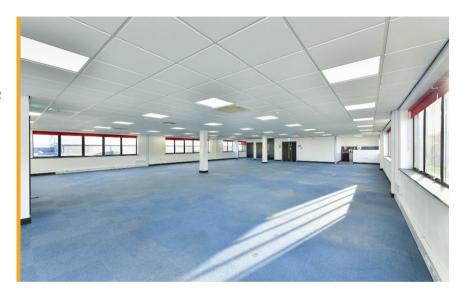

# **Description**

The property comprises the part ground floor of The Lookout, a modern purpose-built office premises. The specification includes:

- · Open plan floor plate
- Raised floors with power and data
- Suspended ceilings with inset LED lighting throughout
- · Air conditioning system
- Kitchen facilities
- Sever room
- Communal W.C. and shower facilities
- 11 designated car parking spaces within the rear car park
- Incentives for refurbishment works available

## **Floor Areas**

From measurements taken on site, we calculate the suite has the following Net Internal Area (NIA):

270m² (2,911ft²)

(This information is given for guidance purposes only)