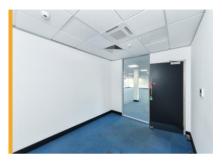

# **Description**

The property comprises the part ground floor of The Lookout, a modern purpose-built office premises. The specification includes:

- · Open plan floor plate
- Raised floors with power and data
- Suspended ceilings with inset LED lighting throughout
- · Air conditioning system
- Kitchen facilities
- Sever room
- Communal W.C. and shower facilities
- 11 designated car parking spaces within the rear car park
- Incentives for refurbishment works available