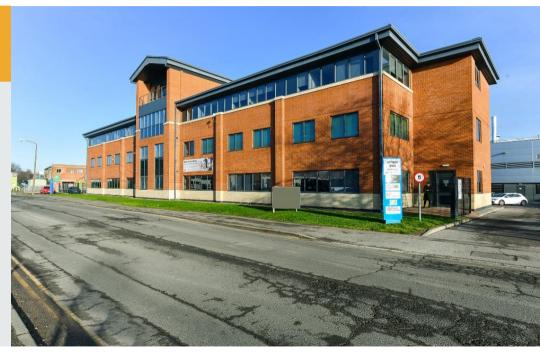

# Modern ground floor office suite with parking available within easy reach of Nottingham and A52 Ring Road

**270m²** (2,911ft²)

- Incentives for refurbishment works available
- LED lighting and air conditioning system
- Designated car parking for 11 vehicles
- Close to Nottingham City Centre
- Easy access to A52 Ring Road, A453 and J24 of the M1

#### Location

The property is located on Bull Close Road, within a wellestablished commercial location situated circa 3 miles west of Nottingham city centre.

Vehicular access to the property is fantastic, with the A52 Ring Road, A453 and Junction 24 of the M1 Motorway within easy reach and public transport links aplenty, with a Park & Ride facility close by - providing regular bus services into the city centre and beyond.

# **Description**

The property comprises the part ground floor of The Lookout, a modern purpose-built office premises. The specification includes:

- · Open plan floor plate
- Raised floors with power and data
- Suspended ceilings with inset LED lighting throughout
- · Air conditioning system
- Kitchen facilities
- Sever room
- Communal W.C. and shower facilities
- 11 designated car parking spaces within the rear car park
- Incentives for refurbishment works available