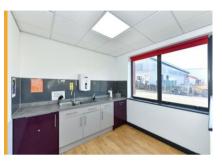

# **Description**

The property comprises the part ground floor of The Lookout, a modern purpose-built office premises. The specification includes:

- · Open plan floor plate
- Raised floors with power and data
- Suspended ceilings with inset LED lighting throughout
- · Air conditioning system
- Kitchen facilities
- Sever room
- Communal W.C. and shower facilities
- 11 designated car parking spaces within the rear car park
- Incentives for refurbishment works available