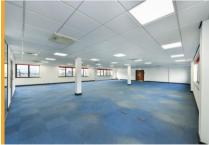

# **Description**

The property comprises the part ground floor of The Lookout, a modern purpose-built office premises. The specification includes:

- · Open plan floor plate
- Raised floors with power and data
- Suspended ceilings with inset LED lighting throughout
- · Air conditioning system
- Kitchen facilities
- Sever room
- Communal W.C. and shower facilities
- 11 designated car parking spaces within the rear car park
- Incentives for refurbishment works available

## **Floor Areas**

From measurements taken on site, we calculate the suite has the following Net Internal Area (NIA):

270m² (2,911ft²)

(This information is given for guidance purposes only)