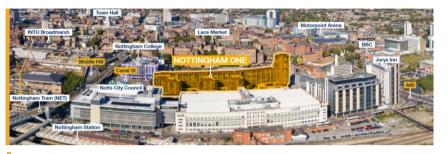

### Location

Nottingham One is one of the Nottingham's landmark buildings running along Canal Street in the City's Southside. The development is located opposite the brand new City Hub College Campus which provides community facilities such as a new training restaurant, cafe and performing arts centre.

The location provides unrivalled connectivity with bus routes, the NET Tram Terminus and Nottingham Train Station all within 2 minutes walk of the front door.

Office To Let: 277m2 to 570m2 (2,978ft2 to 6,130ft2)