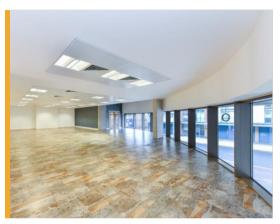

**Description** 

Constructed in 2008, the property forms part of the Nottingham One development in Nottingham City Centre which houses established occupiers including Eversheds Sutherland, Deepsea Dambusters and Finastra. The office itself comprises a fully self contained 'own front door' Grade A office space with open plan floor plates over ground and first floor featuring areas of exposed finishes.

## **Specification**

The offices provide a modern specification incorporating the following:

- Own front door
- Fully raised floors with floor boxes
- LED Lighting
- Full heating, ventilation and cooling system
- · WCs and kitchen facilities on both floors
- Passenger lift