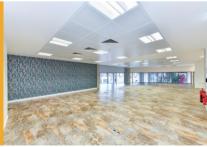

**Description** 

Constructed in 2008, the property forms part of the Nottingham One development in Nottingham City Centre which houses established occupiers including Eversheds Sutherland, Deepsea Dambusters and Finastra. The office itself comprises a fully self contained 'own front door' Grade A office space with open plan floor plates over ground and first floor featuring areas of exposed finishes.

## **Specification**

The offices provide a modern specification incorporating the following:

- Own front door
- Fully raised floors with floor boxes
- LED Lighting
- Full heating, ventilation and cooling system
- · WCs and kitchen facilities on both floors
- Passenger lift