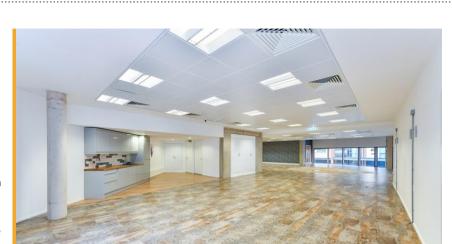

**Description** 

Constructed in 2008, the property forms part of the Nottingham One development in Nottingham City Centre which houses established occupiers including Eversheds Sutherland, Deepsea Dambusters and Finastra. The office itself comprises a fully self contained 'own front door' Grade A office space with open plan floor plates over ground and first floor featuring areas of exposed finishes.

## **Specification**

The offices provide a modern specification incorporating the following:

- Own front door
- Fully raised floors with floor boxes
- LED Lighting
- Full heating, ventilation and cooling system
- · WCs and kitchen facilities on both floors
- Passenger lift