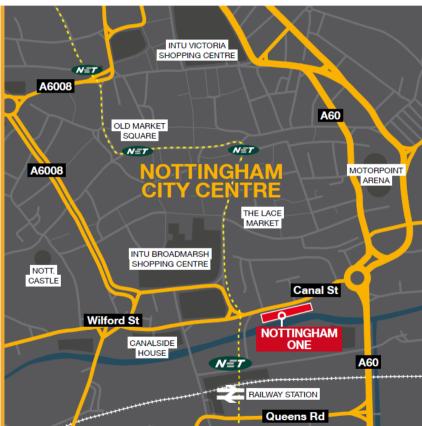

The location provides unrivalled connectivity with bus routes, the NET Tram Terminus and Nottingham Train Station all within 2 minutes walk of the front door.

Office To Let: 277m2 to 570m2 (2,978ft2 to 6,130ft2)