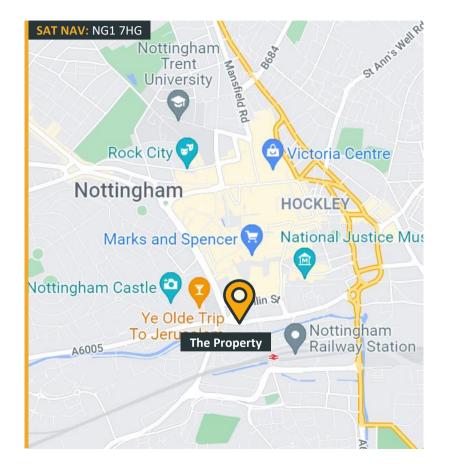

The location provides unrivalled connectivity with bus routes, the NET Tram Terminus and Nottingham Train Station all within 2 minutes walk of the front door.

Office To Let: 277m2 to 570m2 (2,978ft2 to 6,130ft2)

Unit D | Nottingham One | Canal Street | Nottingham | NG1 7HG Office To Let: 277m<sup>2</sup> to 570m<sup>2</sup> (2,978ft<sup>2</sup> to 6,130ft<sup>2</sup>)