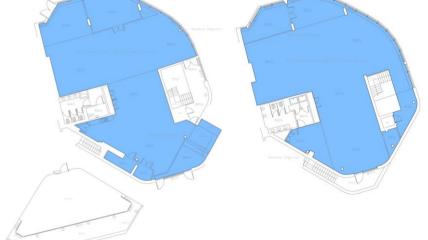

## **Floor Areas**

| Floor        | m²  | ft²   |
|--------------|-----|-------|
| Ground Floor | 293 | 3,152 |
| First Floor  | 277 | 2,978 |
| Total        | 570 | 6,130 |

Full PDF and DWG floor plans are available upon request.

## **Service Charge**

There will be a service charge to cover maintenance of part of the property used in common, this is estimated to be just £2/sq ft.

**Ground Floor** 

**First Floor** 

Unit D | Nottingham One | Canal Street | Nottingham | NG1 7HG Office To Let: 277m<sup>2</sup> to 570m<sup>2</sup> (2,978ft<sup>2</sup> to 6,130ft<sup>2</sup>)