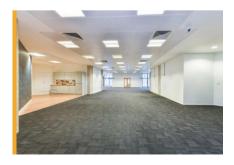

**Description** 

Constructed in 2008, the property forms part of the Nottingham One development in Nottingham City Centre which houses established occupiers including Eversheds Sutherland, Deepsea Dambusters and Finastra. The office itself comprises a fully self contained 'own front door' Grade A office space with open plan floor plates over ground and first floor featuring areas of exposed finishes.

## **Specification**

The offices provide a modern specification incorporating the following:

- Own front door
- Fully raised floors with floor boxes
- LED Lighting
- Full heating, ventilation and cooling system
- · WCs and kitchen facilities on both floors
- Passenger lift