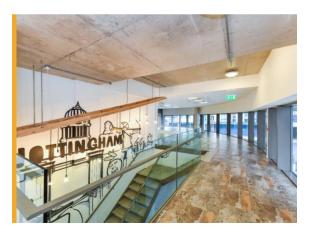

**Description** 

Constructed in 2008, the property forms part of the Nottingham One development in Nottingham City Centre which houses established occupiers including Eversheds Sutherland, Deepsea Dambusters and Finastra. The office itself comprises a fully self contained 'own front door' Grade A office space with open plan floor plates over ground and first floor featuring areas of exposed finishes.

The ground and first floors are separately accessible through individual entrances and as such the building can be taken as a whole or as two separate self-contained parts.

To the rear of the property there is a terrace out onto the waterside ideal for outdoor breakout space.