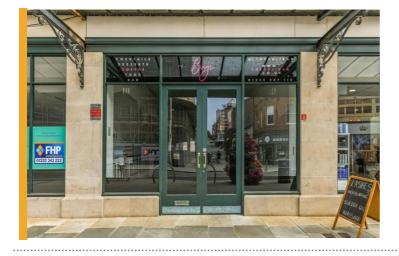

## I CAN BE YOUR GYRO BABY..... THE SOUVLAKI RESTAURANT HAS OPENED ON VICTORIA STREET

Acting on behalf of private clients, Liam Ash of FHP Property Consultants is pleased to announce the letting of Unit 6 The Royal Buildings on Victoria Street to The Souvlaki. The Becketwell regeneration scheme is situated opposite on Victoria Street. Victoria Street is adjacent to St Peters Street, which is Derby's main retail thoroughfare and is anchored by many independent and national retailers, with a mix of food and beverage operators including a new Boo Burger which is set to open soon.

The property provides 1,251ft² of retail space across a basement, ground floor and first floor on the prominent Victoria Street. The premises has been let for a term of 10 years to The Souvlaki, a restaurant offering authentic Greek food.