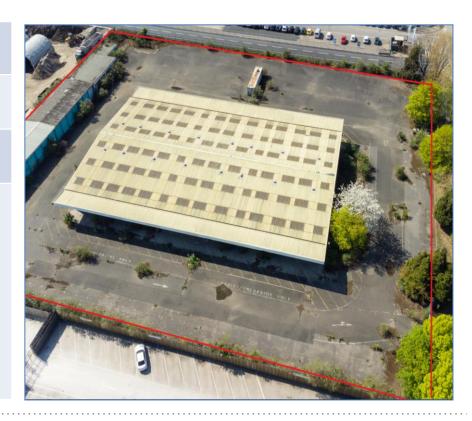

# Derby Wholesale Market, Derby, DE21 6EP – Acquisition

| Client:              | Rotherhill Developments Ltd                                                                                                                                                                                 |
|----------------------|-------------------------------------------------------------------------------------------------------------------------------------------------------------------------------------------------------------|
| Type of Transaction: | Acquisition                                                                                                                                                                                                 |
| Size:                | 31,888ft <sup>2</sup>                                                                                                                                                                                       |
| Details:             | <ul> <li>Acquired on behalf of clients following best bid procedure</li> <li>Instructed by our clients then to relet/resell after redevelopment</li> <li>Subsequent sale completed successfully!</li> </ul> |