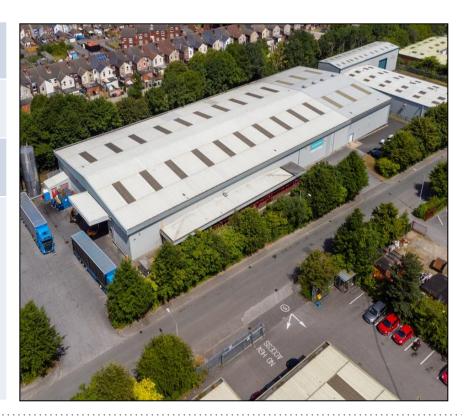

# Brierley Park Close, Sutton in Ashfield, NG17 3FQ – Sale to Rotherhill Developments Ltd

| Client:              | Robinson Plc                                                                                                                                                                                  |
|----------------------|-----------------------------------------------------------------------------------------------------------------------------------------------------------------------------------------------|
| Type of Transaction: | Sale                                                                                                                                                                                          |
| Size:                | 38,577ft <sup>2</sup>                                                                                                                                                                         |
| Details:             | <ul> <li>Vacant possession sale to<br/>local investors/developers</li> <li>Sale agreed through a best<br/>bids process</li> <li>Good quality modern<br/>warehouse/production space</li> </ul> |