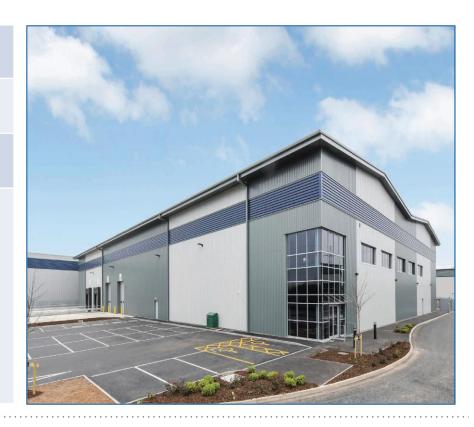

## Plot 1.1, Crosslink 646, Rothley Lodge, Leicester, LE7 7NL – Letting to East Midlands Pharma Ltd

| Client:              | Private Client                                                                                                                                               |
|----------------------|--------------------------------------------------------------------------------------------------------------------------------------------------------------|
| Type of Transaction: | Letting                                                                                                                                                      |
| Size:                | 90,000ft <sup>2</sup>                                                                                                                                        |
| Details:             | <ul> <li>Prime new build warehouse space adjoining A46/A6 north of Leicester</li> <li>Long term lease agreed on this design and build transaction</li> </ul> |