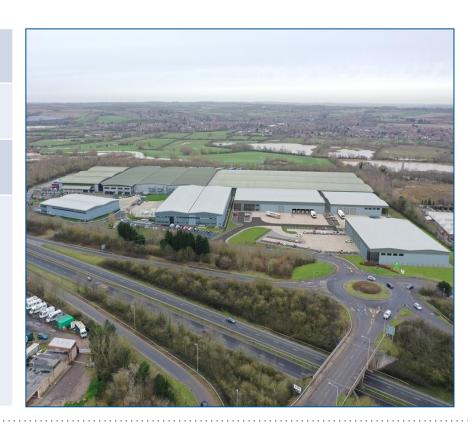

## Plot 1.1, Crosslink 646, Rothley Lodge, Leicester, LE7 7NL – Letting to East Midlands Pharma Ltd

| Client:              | Private Client                                                                                                                                               |
|----------------------|--------------------------------------------------------------------------------------------------------------------------------------------------------------|
| Type of Transaction: | Letting                                                                                                                                                      |
| Size:                | 90,000ft <sup>2</sup>                                                                                                                                        |
| Details:             | <ul> <li>Prime new build warehouse space adjoining A46/A6 north of Leicester</li> <li>Long term lease agreed on this design and build transaction</li> </ul> |