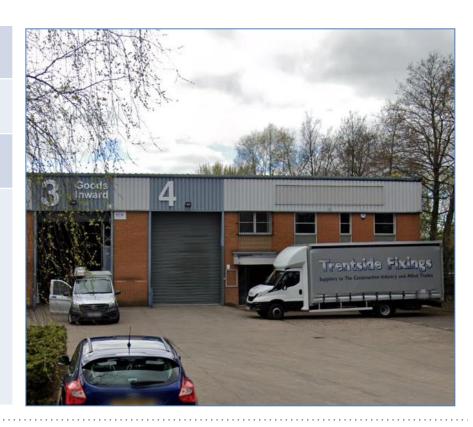

# Unit 4 Finch Close, Central Court, Nottingham, NG7 2NN – Letting to Trentside Fixings Ltd

| Client:              | CGIS Nottingham Ltd                                                                                                |
|----------------------|--------------------------------------------------------------------------------------------------------------------|
| Type of Transaction: | Letting                                                                                                            |
| Size:                | 4,903ft²                                                                                                           |
| Details:             | <ul> <li>Off-market surrender and reletting agreed</li> <li>10 year lease agreed plus surrender payment</li> </ul> |