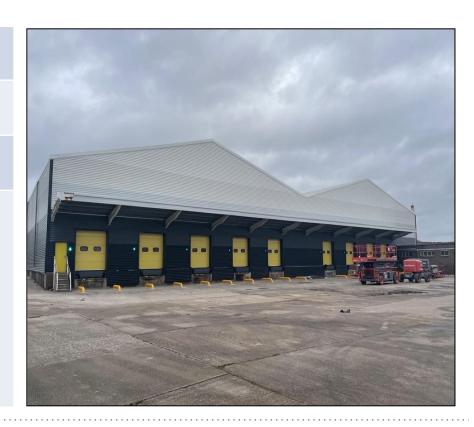

# Julias Way, Station Park, Kirkby in Ashfield, NG17 7RB – Letting to CCM Group Ltd

| Client:              | Wolsey Investments Ltd                                                                                                                                                |
|----------------------|-----------------------------------------------------------------------------------------------------------------------------------------------------------------------|
| Type of Transaction: | Letting                                                                                                                                                               |
| Size:                | 27,328ft²                                                                                                                                                             |
| Details:             | <ul> <li>10 year lease agreed with expanding local company</li> <li>Prime unit just off the A38/J28 M1</li> <li>Large car park and large rear loading yard</li> </ul> |