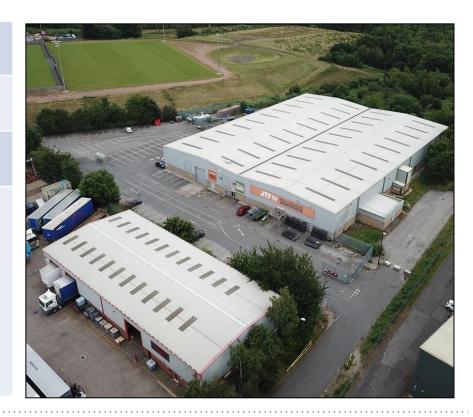

# Garnham Close, Alfreton, Derbyshire, DE55 4QH – Letting to Eurocell Profiles Ltd

| Client:              | Rotherhill Garnham Ltd                                                                                                                                                                           |
|----------------------|--------------------------------------------------------------------------------------------------------------------------------------------------------------------------------------------------|
| Type of Transaction: | Letting                                                                                                                                                                                          |
| Size:                | 60,496ft²                                                                                                                                                                                        |
| Details:             | <ul> <li>10 year lease agreed to Plc occupier</li> <li>Full scale refurbishment of the building completed as part of the deal</li> <li>Located in a prime location off the A38/J28 M1</li> </ul> |