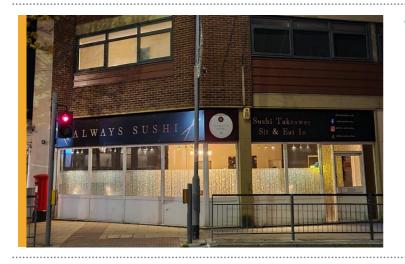

## THERE'S ALWAYS TIME FOR SUSHI - NEW SUSHI BAR ROLLS INTO WORKSOP

There has been some new activity near the Savoy Cinema in Worksop with Ellis Cullen completing a letting to Always Sushi. The former café extending approximately 1,000 sq ft has been converted into a quirky, unique sushi parlour and boasts a huge menu offering a new cuisine to Worksop.