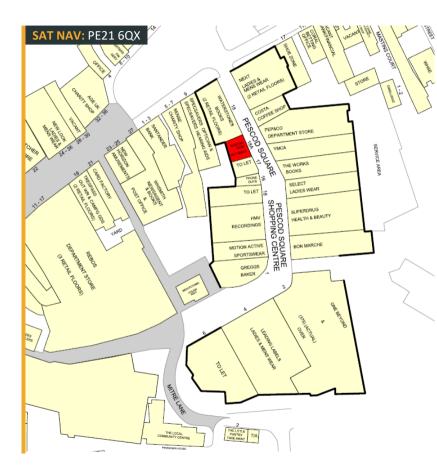

Unit 18A Pescod Square Shopping Centre | Boston | PE21 6QX



# Prime Shopping Centre Unit

(Subject to vacant possession)

## **Ground floor sales** 85.19m<sup>2</sup> (917ft<sup>2</sup>)

- Rent £22,500 per annum
- Service Charge £5,784 pa
- Insurance £1,896 pa
- Rateable Value (2023) £30,500
- EPC Available on request
- Lease New lease for a term of years to be agreed

















#### Accommodation

| Floor                |         |                    |
|----------------------|---------|--------------------|
| Internal Width (max) | 10.50m  | 34'6"              |
| Shop Depth (max)     | 9.00m   | 29'6"              |
| Ground Floor Sales   | 85.19m² | 917ft <sup>2</sup> |
| First Floor Stores   | 84.17m² | 906ft <sup>2</sup> |

### Planning

The current planning use is Class E and can therefore be used for the following uses:- retail shop, financial & professional services, café or restaurant, office use, clinic, health centre, creche and gym.

#### **Legal Costs**

Each party to be responsible for their own legal fees in connection with the transaction.

## **Further Information**

For further information or to arrange a viewing please call or click on the ema