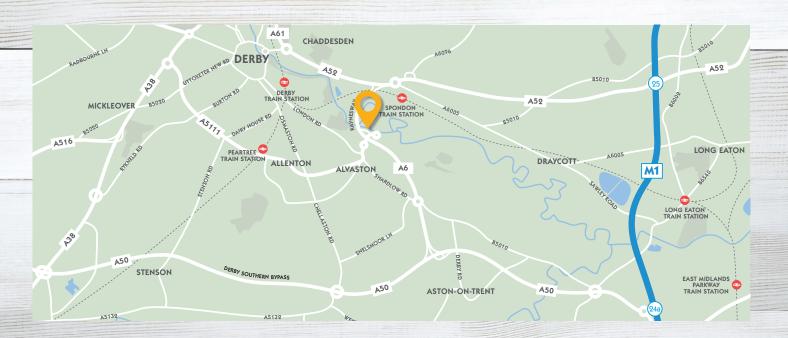

#### LOCATION

Raynesway Park is prominently positioned fronting Raynesway (A6), an established commercial and distribution area with excellent access to the outer ring road, A50 and A52 dual carriageways which lead to Junction 24A and 25 of the M1 respectively.

Average **daily flow** on Raynesway, A5111, of 32,993 vehicles. Figures supplied by Department for Transport.