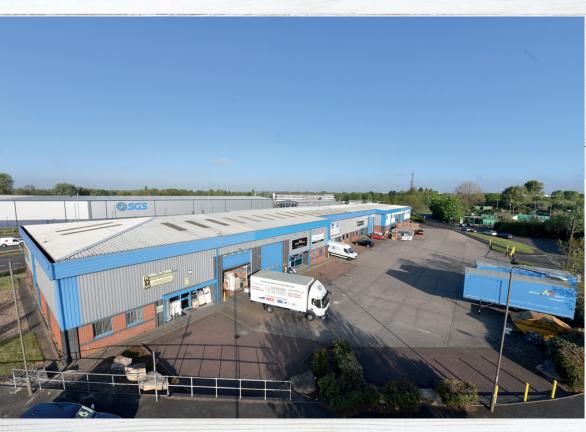

# RAYNESWAY PARK

RAYNESWAY | DERBY | DE21 7BH

#### LOCATION

Raynesway Park is prominently positioned fronting Raynesway (A6), an established commercial and distribution area with excellent access to the outer ring road, A50 and A52 dual carriageways which lead to Junction 24A and 25 of the M1 respectively.

#### **SPECIFICATION**

- Industrial / warehouse / trade counter premises
- Managed estate
- Located adjacent A6 with easy access to A50 / A52 and M1
- Includes office
- Flexible lease terms