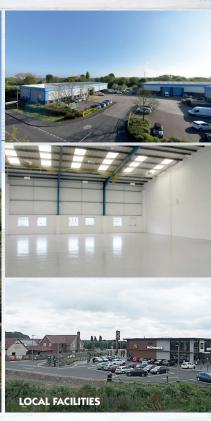

#### **SPECIFICATION**

- Industrial / warehouse / trade counter premises
- Managed estate
- Located adjacent A6 with easy access to A50 / A52 and M1
- Includes office
- Flexible lease terms