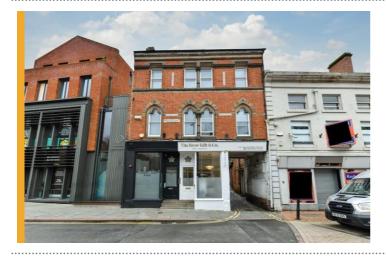

The property is well located in the heart of Derby City Centre within the pedestrianised boutique fashion pitch of Sadler Gate. The street links Bold Lane with Derby's Market Place and the scenic and historic Cathedral Quarter Business Improvement District.

The property comprises a building of masonry construction which was recently renovated in 2020. Internally the accommodation provides a ground floor self-contained retail unit let to The Brow Edit producing £12,000 per annum. Let on a 3-year term from January 2022. The first and second floor include three self-contained studio flats per floor. The flats produce £42,900 per annum which increases to £45,720 per annum in July 2023. They are already fully let for the next academic year up to June 2024.