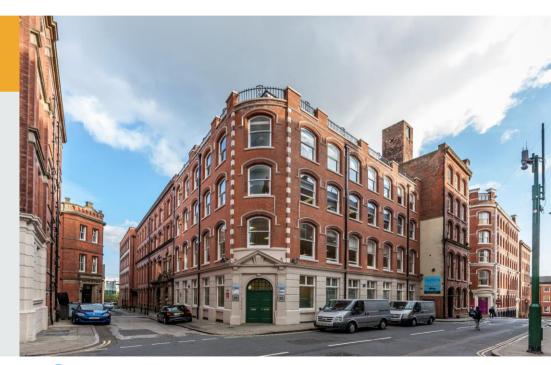

First Floor | 39 Stoney Street | The Lace Market | Nottingham | NG1 1LX Office To Let: 253m<sup>2</sup> (2,730ft<sup>2</sup>)

## Location

39 Stoney Street is a stone's throw from St Mary's Church in the heart of Nottingham's Creative Quarter. The Victorian street scene still retains the majority of the former lace mills with the tall windows and high floor to ceiling height enabling loft / Shoreditch style office refurbishments.

The Lace Market is now one of the most popular locations on the eastern fringe of the Nottingham City Centre with a wealth of bars, restaurants and complementary facilities on the doorstep.