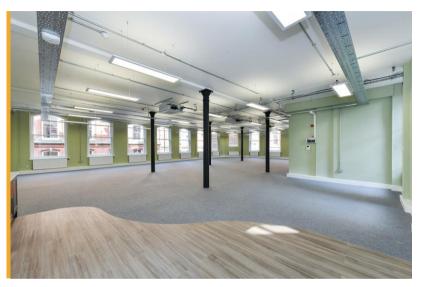

## **Quality of the Refurbishment**

The suite has been stripped back and the previous suspended ceiling removed to expose the arch style full three quarter height windows and the steel fluted columns.

#### The refurbishment includes:-

- New up and down light suspended LED light fittings
- · Ceiling mounted cooling and heating units
- · Exposed cable trays to carry data and telecoms wiring
- · New decorations
- New carpet and vinyl floor finishes
- Open plan kitchenette
- Fully refurbished male & female WCs and shower