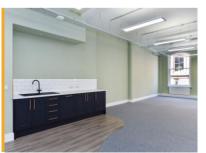

#### The refurbishment includes:-

- New up and down light suspended LED light fittings
- · Ceiling mounted cooling and heating units
- · Exposed cable trays to carry data and telecoms wiring
- · New decorations
- New carpet and vinyl floor finishes
- Open plan kitchenette
- Fully refurbished male & female WCs and shower