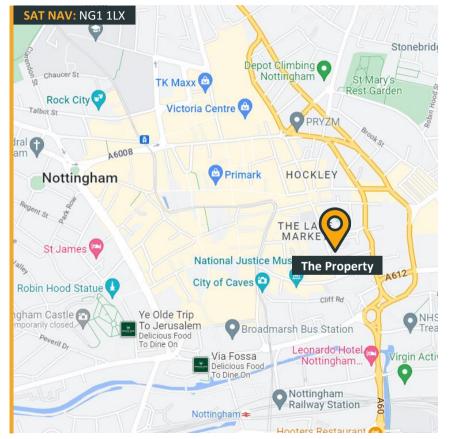

## Location

39 Stoney Street is a stone's throw from St Mary's Church in the heart of Nottingham's Creative Quarter. The Victorian street scene still retains the majority of the former lace mills with the tall windows and high floor to ceiling height enabling loft / Shoreditch style office refurbishments.

The Lace Market is now one of the most popular locations on the eastern fringe of the Nottingham City Centre with a wealth of bars, restaurants and complementary facilities on the doorstep.