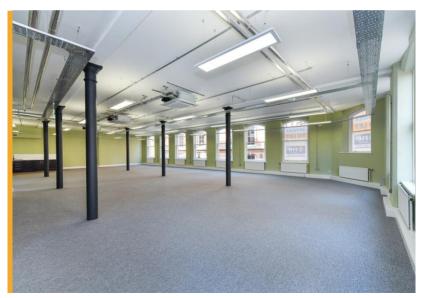

## **Quality of the Refurbishment**

The suite has been stripped back and the previous suspended ceiling removed to expose the arch style full three quarter height windows and the steel fluted columns.

#### The refurbishment includes:-

- New up and down light suspended LED light fittings
- · Ceiling mounted cooling and heating units
- · Exposed cable trays to carry data and telecoms wiring
- · New decorations
- New carpet and vinyl floor finishes
- Open plan kitchenette
- Fully refurbished male & female WCs and shower