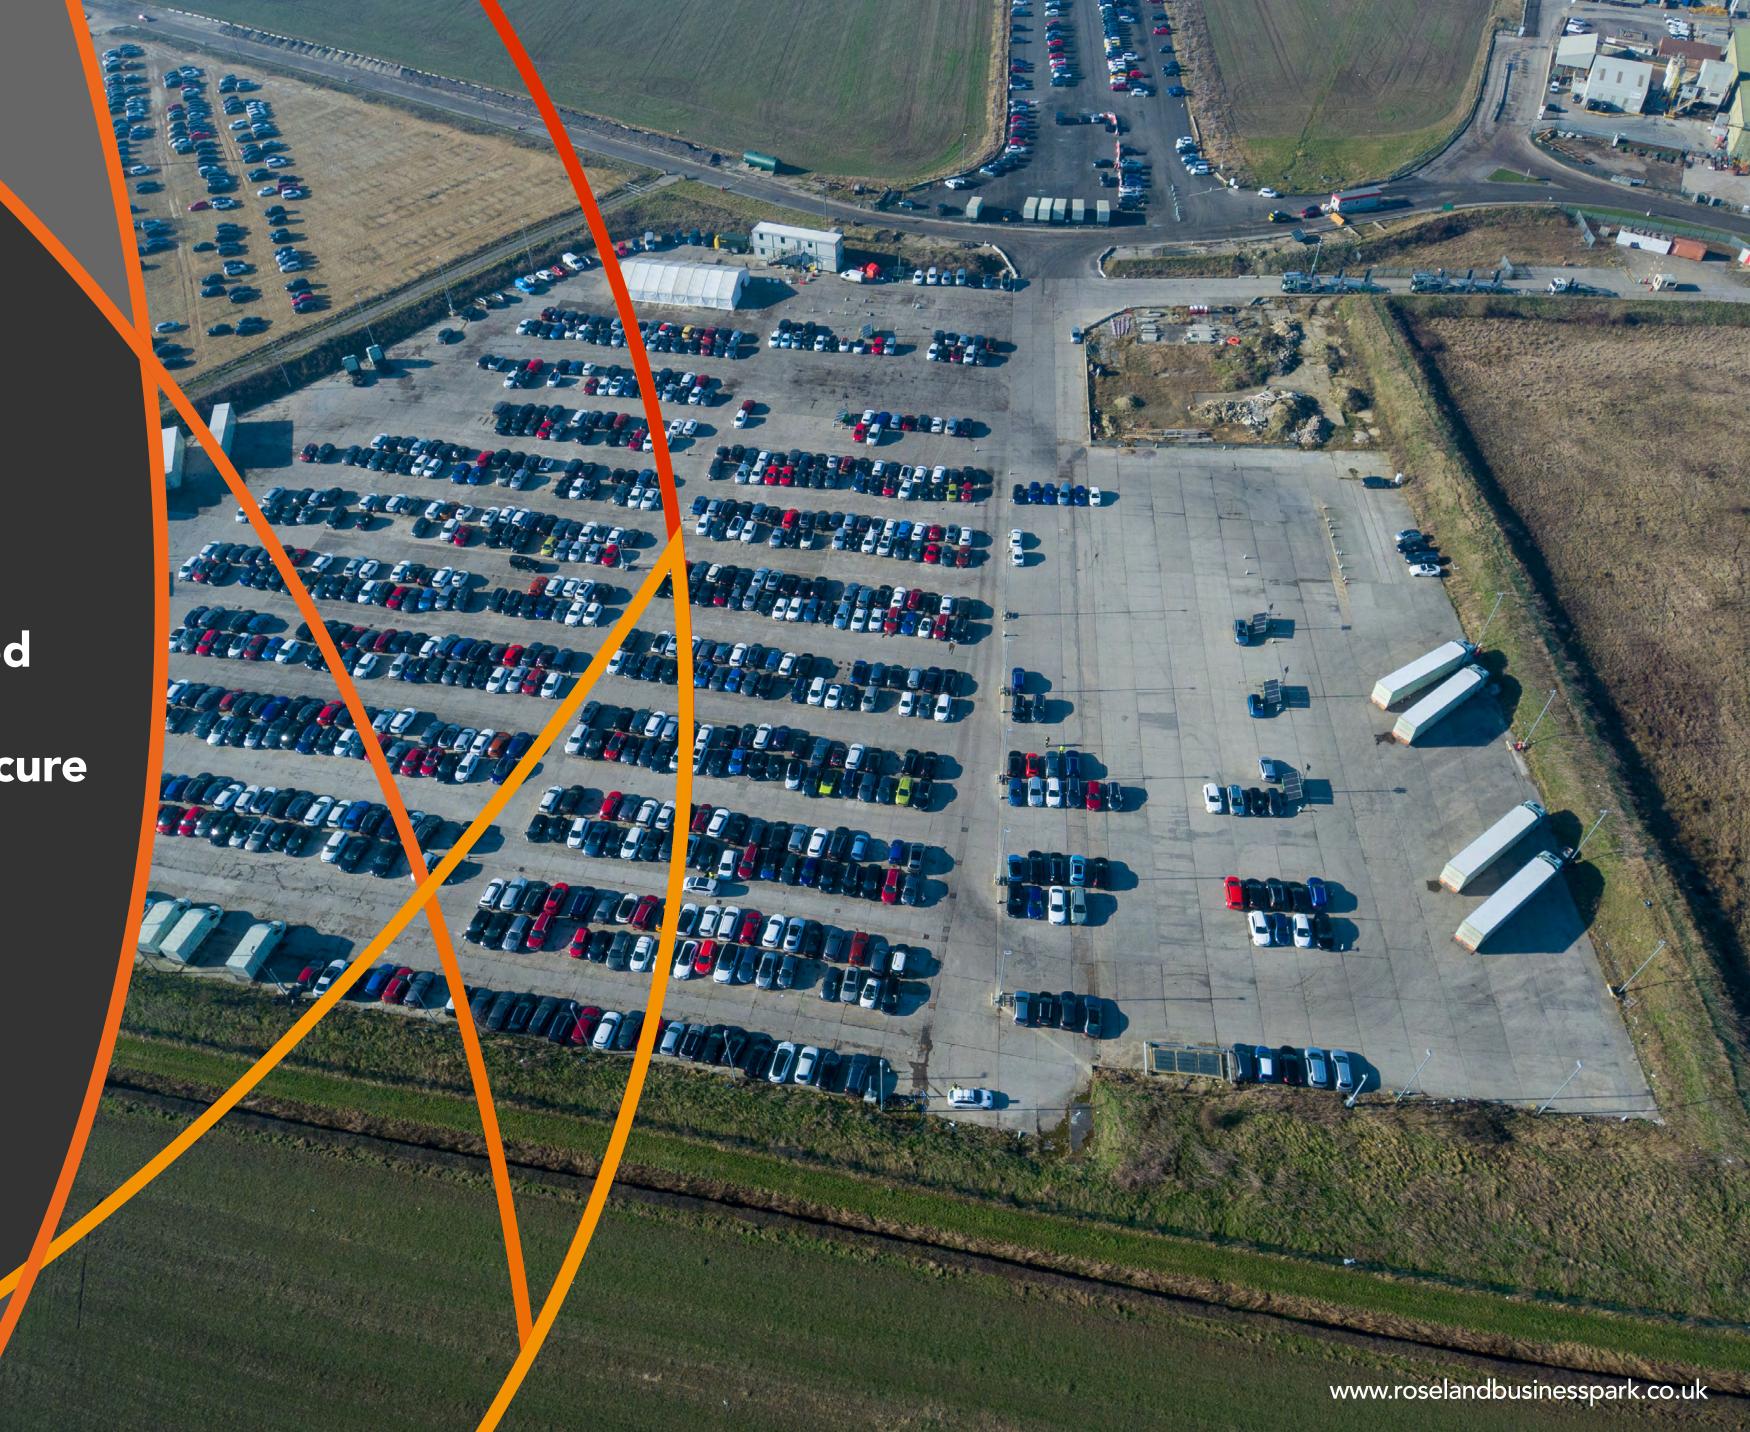

# ROSELAND B U S I N E S S P A R K

A1, LONG BENNINGTON, NOTTINGHAM, NG23 5FF

Open securely fenced and gated concrete surfaced storage land situated in the heart of secure business park

10.55 ACRES (4.269 HA)

- IDEAL FOR ANY EXTERNAL STORAGE USE
- LEVEL AND HARD CONCRETE SURFACED
- SECURE AND GATED SITE
- LIGHTING AND POWER TO SITE
- 24 HOUR ON-SITE SECURITY/24 HOUR ACCESS
- DIRECT PRIVATE ACCESS TO A1

#### **DESCRIPTION**

The site is level and hard concrete surfaced storage land suitable for a range of uses.

The specification for the property includes:

- Open storage land
- Self designated access

- Lighting and power to site
  Excellent transport links
  24 hour on-site security/24 hour access

#### **AREAS**

The site extends to:

10.55 acres (4.269 ha)

(This information is for guidance purposes only)