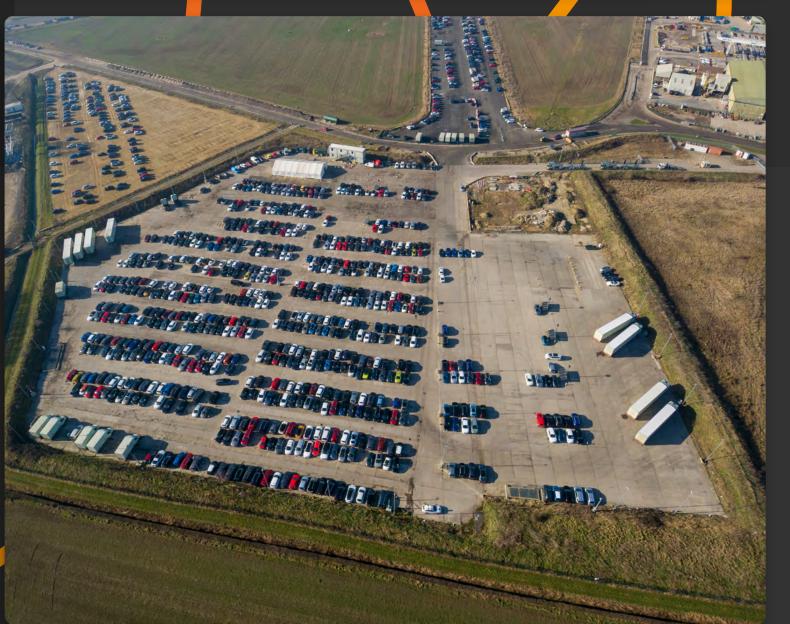

# ROSELAND B U S I N E S S P A R K

A1, LONG BENNINGTON, NOTTINGHAM, NG23 5FF

Open securely fenced and gated concrete surfaced storage land situated in the heart of secure business park

10.55 ACRES (4.269 HA)

- IDEAL FOR ANY EXTERNAL STORAGE USE
- LEVEL AND HARD CONCRETE SURFACED
- SECURE AND GATED SITE
- LIGHTING AND POWER TO SITE
- 24 HOUR ON-SITE SECURITY/24 HOUR ACCESS
- DIRECT PRIVATE ACCESS TO A1

#### **DESCRIPTION**

The site is level and hard concrete surfaced storage land suitable for a range of uses.

The specification for the property includes:

- Open storage land
- Self designated access

- Lighting and power to site
  Excellent transport links
  24 hour on-site security/24 hour access

#### **AREAS**

The site extends to:

10.55 acres (4.269 ha)

(This information is for guidance purposes only)