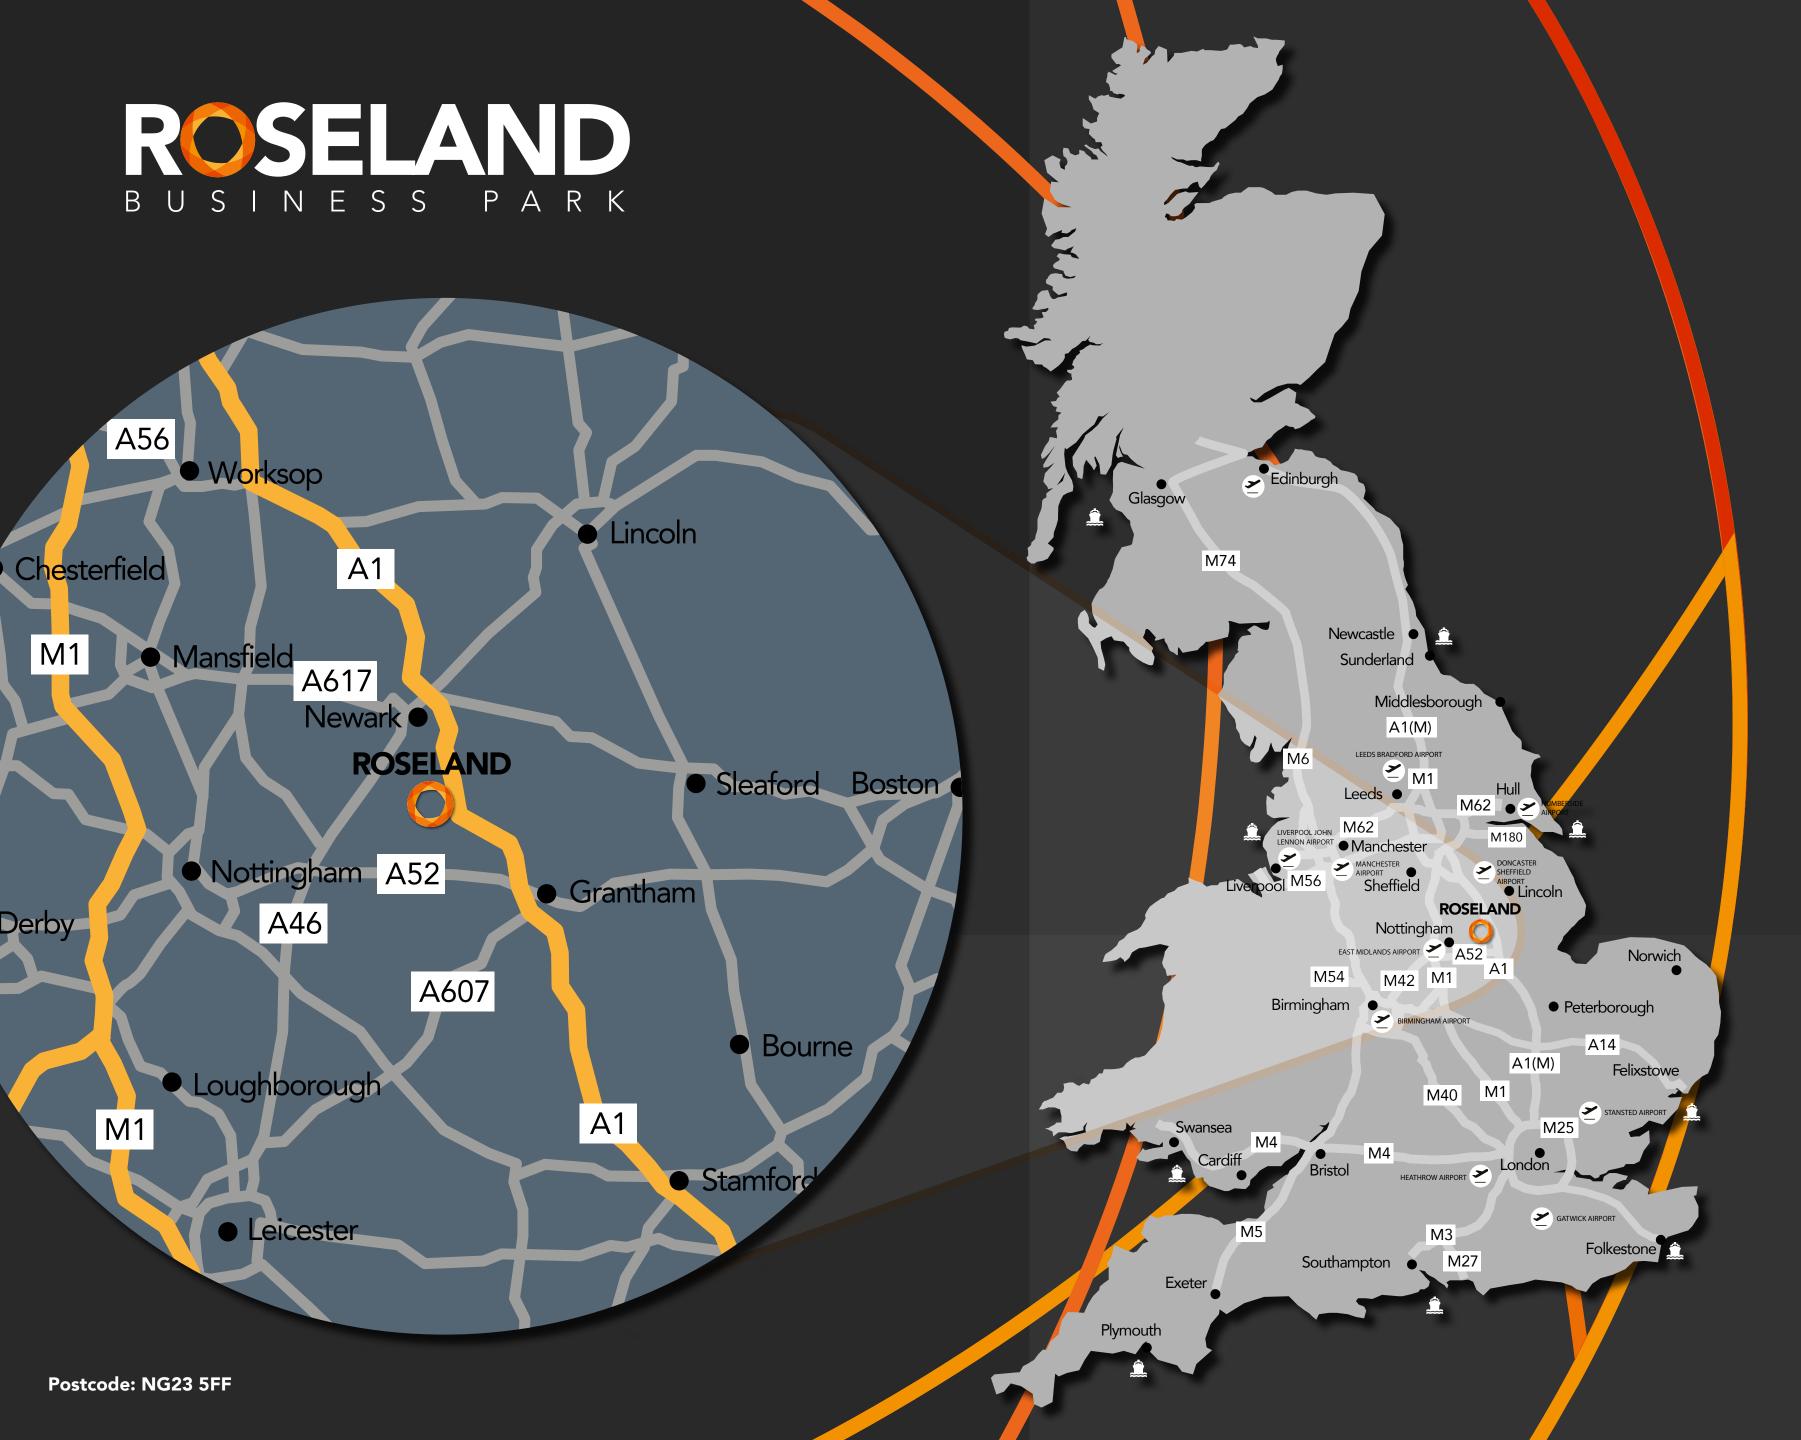

#### **LOCATION**

The property is set just off the A1 at Long Bennington and directly accessed from the A1 by a private road but also with additional access from Normanton Lane.

The site offers 24 hour manned security and 24 hour access with terrific access to the national road network.