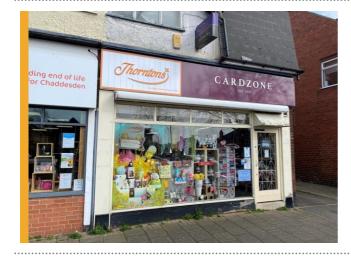

## NATIONAL CARD RETAILER RENEWS IN CHADDESDEN

Acting for Cardzone, Tom Wragg has agreed terms to renew their lease in this popular neighbourhood retail parade just a few miles from Derby City Centre.

Tom Wragg, Associate Director at FHP commented: