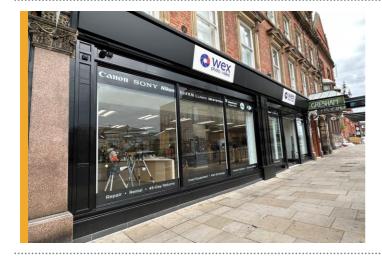

## WEX PHOTO AND VIDEO SNAP UP A PRIME RETAIL UNIT ON CARRINGTON STREET

FHP Property Consultants are pleased to confirm that the former Superdrug unit on Carrington Street in Nottingham has been let swiftly to WEX Photo and Video. WEX Photo and Video have taken a new lease of 103-105 Carrington Street in Nottingham that provides accommodation over the ground floor, totalling 3,100 sq ft. Established in 1997, WEX are a photography and filmmaking equipment retailer trading over 25,000 products. Following recent success, WEX are on a rapid UK expansion plan with Nottingham becoming their 14<sup>th</sup> store.