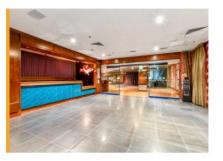

## The Property

The property comprises the former Genting Casino situated on the lower ground floor. The unit benefits from a prime entrance from the main 'Drum' entrance as well as lifts servicing each level.

## **Accommodation**

The property provides the following approximate areas:-

| Floor              | m²  | ft²    |
|--------------------|-----|--------|
| Lower Ground Floor | 962 | 10,355 |

Internally the property is in excellent condition and ready to be occupied. The casino fixtures and fittings having been removed leaving open plan accommodation with bar area, customer WCs and staff areas. A full video tour is available.