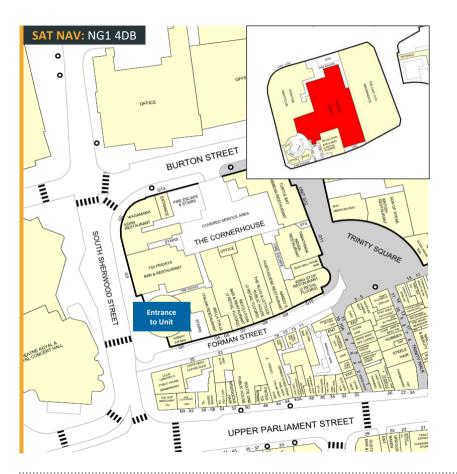

## Location

The Cornerhouse is a thriving location day and night, situated in the very heart of the shopping. entertainment and dining circuit of the city centre. It provides 200,000ft<sup>2</sup> of prime leisure space anchored by Cineworld with a host of well known F&B and leisure operators.

It is in a prime position close to major Nottingham landmarks; Nottingham Trent University, The Royal Concert Hall, The Theatre Royal and to the Victoria Shopping Centre.

Nottingham is a vibrant city with a core population of over 325,000, it is also home to over 70,000 students across two Universities. The Cornerhouse is well positioned close to many student accommodation buildings along with the main retail core and offices.

## The Property

The property comprises the former Genting Casino situated on the lower ground floor. The unit benefits from a prime entrance from the main 'Drum' entrance as well as lifts servicing each level.

Adjacent is Lost City Adventure Golf, and other tenants within The Cornerhouse include Cineworld, Axed, Roxy Ballroom, Wagamama, TGI Friday's, Revolution, Tamatanga and Wingstop.

Lower Ground Floor | The Cornerhouse | Nottingham | NG1 4DB Space To Let: 962m<sup>2</sup> (10.355ft<sup>2</sup>)