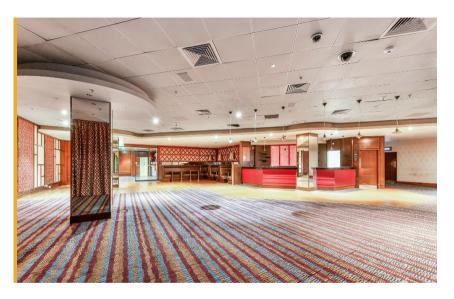

## The Property

The property comprises the former Genting Casino situated on the lower ground floor. The unit benefits from a prime entrance from the main 'Drum' entrance as well as lifts servicing each level.

## **Accommodation**

The property provides the following approximate areas:-

| Floor              | m²  | ft²    |
|--------------------|-----|--------|
| Lower Ground Floor | 962 | 10,355 |

Internally the property is in excellent condition and ready to be occupied. The casino fixtures and fittings having been removed leaving open plan accommodation with bar area, customer WCs and staff areas. A full video tour is available.