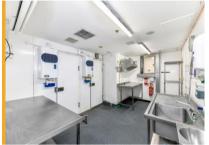

## **Accommodation**

The property provides the following approximate areas:-

| Floor              | m²  | ft²    |
|--------------------|-----|--------|
| Lower Ground Floor | 962 | 10,355 |

Internally the property is in excellent condition and ready to be occupied. The casino fixtures and fittings having been removed leaving open plan accommodation with bar area, customer WCs and staff areas. A full video tour is available.