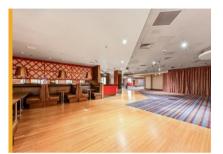

## The Property

The property comprises the former Genting Casino situated on the lower ground floor. The unit benefits from a prime entrance from the main 'Drum' entrance as well as lifts servicing each level.

## **Accommodation**

The property provides the following approximate areas:-

| Floor              | m²  | ft²    |
|--------------------|-----|--------|
| Lower Ground Floor | 962 | 10,355 |

Internally the property is in excellent condition and ready to be occupied. The casino fixtures and fittings having been removed leaving open plan accommodation with bar area, customer WCs and staff areas. A full video tour is available.