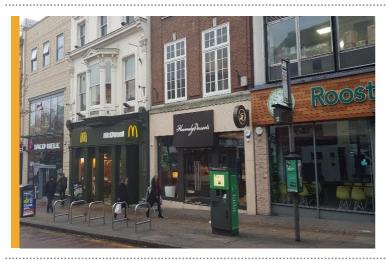

## FHP COMPLETE CITY CENTRE FREEHOLD SALE

FHP acting on behalf of a private property company have completed the sale of 6 Angel Row, which sits adjacent to McDonald's and is fit out as a restaurant trading as Heavenly Desserts.