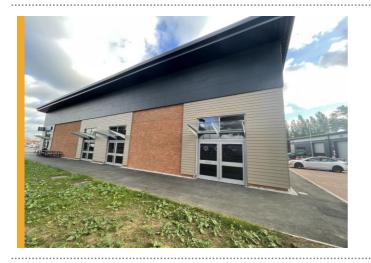

## SUCCESS AT FORBES PARK WITH FINAL SALE COMPLETED!

Acting on behalf of Clowes Developments, Ellis Cullen of FHP has successfully completed the investment sale of Block E at Forbes Park in Long Eaton. Block E comprises a terrace of four retail units with a prominent roadside presence and convenient parking.

Once home to a manufacturing complex, the Forbes Park development was strategically executed and now boasts over 78,000 sq ft of industrial/retail accommodation featuring a host of regional and national occupiers, including Greggs who occupy unit E1.