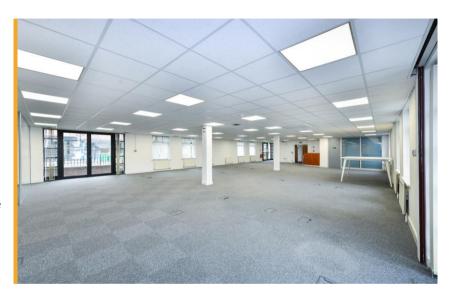

# **Description**

The property comprises ground floor office accommodation situated within a terrace building of brick construction with a pitched tiled roof. The specification includes the following:

- · Raised floor boxes incorporating Cat 5 cabling
- Grey carpet tiles throughout
- Air conditioning
- · Kitchen and WC facilities
- · Gas fire central heating system
- · Partitioning in part providing a meeting room
- · Suspended ceiling with LED lighting
- · Intercom system
- 6 designated car parking spaces