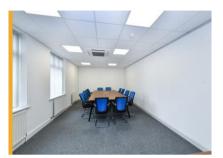

# **Description**

The property comprises ground floor office accommodation situated within a terrace building of brick construction with a pitched tiled roof. The specification includes the following:

- · Raised floor boxes incorporating Cat 5 cabling
- Grey carpet tiles throughout
- Air conditioning
- · Kitchen and WC facilities
- · Gas fire central heating system
- · Partitioning in part providing a meeting room
- · Suspended ceiling with LED lighting
- · Intercom system
- 6 designated car parking spaces