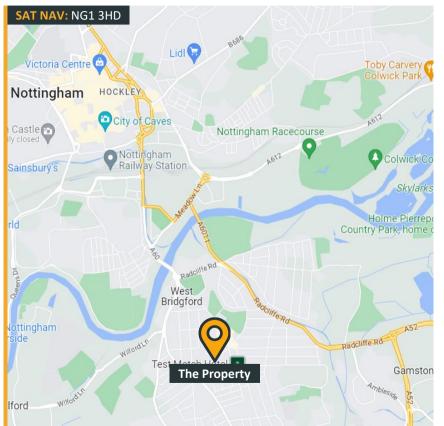

### Location

The property lies just off Woodborough and Mansfield Road, one of the main arterial routes leading from the City Centre. The property has good connections to Junction 26 of the M1 motorway, approximately 5 miles north-west of the subject property.

Blenheim Court is located in a prime area directly opposite Victoria Centre Shopping Mall providing a plethora of retail and leisure facilities within close proximity, as well as being situated within minutes walk to Trinity Square, Nottingham Royal Concert Hall and Nottingham Trent University. By virtue of its location, the property benefits from several bus routes served from the Victoria Bus Station with the NFT Tram and Nottingham Train Station also within walking distance.