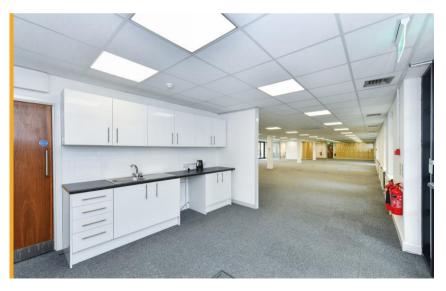

# **Description**

The property comprises ground floor office accommodation situated within a terrace building of brick construction with a pitched tiled roof. The specification includes the following:

- · Raised floor boxes incorporating Cat 5 cabling
- Grey carpet tiles throughout
- Air conditioning
- · Kitchen and WC facilities
- · Gas fire central heating system
- · Partitioning in part providing a meeting room
- · Suspended ceiling with LED lighting
- · Intercom system
- 6 designated car parking spaces