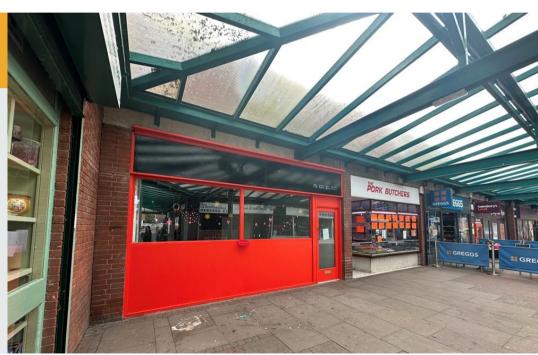

# Retail unit in busy neighbourhood shopping scheme

# Ground floor sales 59.2m<sup>2</sup> (637.23ft<sup>2</sup>)

- Undergoing of comprehensive refurbishment
- Situated in shopping precinct serving wide local area
- Suitable for a variety of uses (STP)
- Other tenants in the parade include Sainsbury's, Greggs, Minster Vets & Calverton library
- · Benefits from free customer parking
- Small business rates relief (if applicable)

St Wilfrid's Square is the principal shopping precinct serving Calverton and the surrounding area. Other operators in the vicinity include Sainsburys Convenience Store, Greggs, Boots, Minster Vets, Children's Society. alongside others. Also situated within St Wilfrid's Square is Calverton doctor's surgery, a health clinic and the local library.

The scheme is in the heart of the locality generating good footfall throughout the week. There are two car parks either side of the precinct which provide a good level of customer parking.