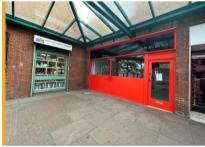

# Retail unit in busy neighbourhood shopping scheme

# Ground floor sales 59.2m<sup>2</sup> (637.23ft<sup>2</sup>)

- Undergoing of comprehensive refurbishment
- Situated in shopping precinct serving wide local area
- Suitable for a variety of uses (STP)
- Other tenants in the parade include Sainsbury's, Greggs, Minster Vets & Calverton library
- · Benefits from free customer parking
- Small business rates relief (if applicable)

## The Property

The property is currently undergoing comprehensive refurbishment with the ground floor being finished to a white box specification and a new shop front to be installed.

The property is arranged over ground and first floors and was previously used as a nail salon and would also be suitable for alternative uses subject to planning.