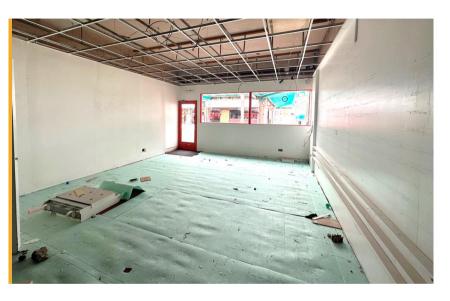

## The Property

The property is currently undergoing comprehensive refurbishment with the ground floor being finished to a white box specification and a new shop front to be installed.

The property is arranged over ground and first floors and was previously used as a nail salon and would also be suitable for alternative uses subject to planning.