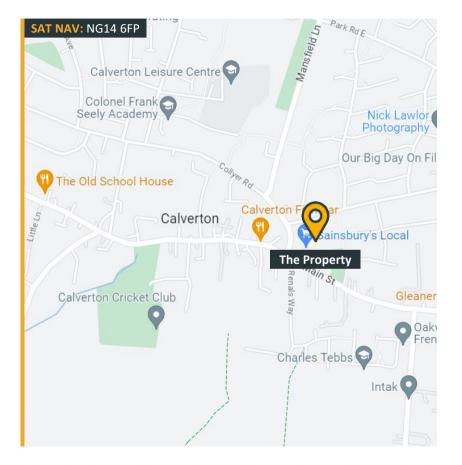

Location

Calverton lies approximately 8.6 miles north east of central Nottingham and approximately 10.6 miles south east of Mansfield town centre. Calverton has a resident population in excess of 7.000 inhabitants and an expanding 3.000 households.

St Wilfrid's Square is the principal shopping precinct serving Calverton and the surrounding area. Other operators in the vicinity include Sainsburys Convenience Store, Greggs, Boots, Minster Vets, Children's Society. alongside others. Also situated within St Wilfrid's Square is Calverton doctor's surgery, a health clinic and the local library.