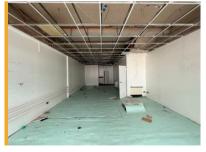

## The Property

The property is currently undergoing comprehensive refurbishment with the ground floor being finished to a white box specification and a new shop front to be installed.

The property is arranged over ground and first floors and was previously used as a nail salon and would also be suitable for alternative uses subject to planning.