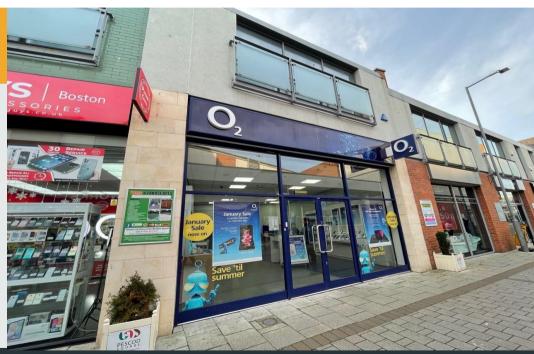

# **Prime Shopping Centre Unit**

**Ground floor 55.09m²** (593ft²) **First Floor 47.29m²** (509ft²)

- Rent £17,500 per annum
- Service Charge £4,777 pa
- Insurance £1,992 pa
- Rateable Value (2023) £18,750
- **EPC** Available on request
- Lease New lease for a term of years to be agreed

# **Planning**

The current planning use is Class E and can therefore be used for the following uses:- retail shop, financial & professional services, café or restaurant, office use, clinic, health centre, creche and gym.